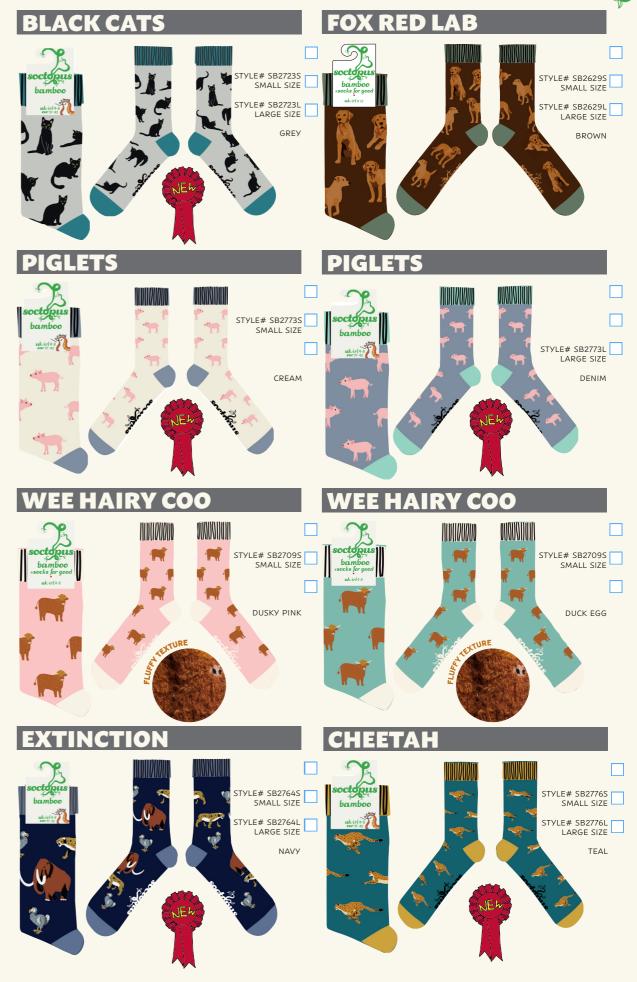

stic, but thread to secure all our socks.



































"we sell socks"

















































































#### YOUR FAVOURITES JUST GOT FLUFFIER!



# FLUFFY FRIEN

# STYLE# S2854S





























#### WHERE'S WONDERLAND?

#### J.R.R. TOLKIEN



#### JANE AUSTEN



"fun for your feet"

#### **VIKINGS**

#### LONDONIUM



#### **SOXFORD** STYLE# S2279S SMALL SIZE SMALL SIZE STYLE# S2279L LARGE SIZE STYLE# S2691L LARGE SIZE BEIGE NAVY

#### BESIDE THE SEASIDE



"we sell socks"

## TAKE A PUNT STYLE# S2576S SMALL SIZE STYLE# S2576L LARGE SIZE

#### **UK BUNTING**















































# "fun for your feet"











"we sell socks"





20

DRIVE















"fun for your feet"

































#### DOBBY

### EX57607.K29.UK.12\_3 X-SMALL SIZE EX57607.K29.UK.4\_8 SMALL SIZE EX57607.K29.UK.9\_12 LARGE SIZE BEIGE

#### DOBBY



#### **UP TO NO GOOD**



- EX57610.K19.UK.12\_3 X-SMALL SIZE
- EX57610.K19.UK.4\_8 SMALL SIZE
- EX57610.K19.UK.9\_12 LARGE SIZE

#### **HOGWARTS**



#### **HARRY POTTER**



- XH57591.K29.UK.4\_8 SMALL SIZE
- XH57591.K29.UK.9\_12 LARGE SIZE

# "fun for your feet"

APPLY FOR A TRADE ACCOUNT now! | WEB: Soctopus.co.uk | TEL: +44 (0) 2038839478 | EMAIL: wholesale@soctopus.co.uk (UK Orders) / info@soctopus.co.uk (EU Orders) (p.53) X-SMALL - UK 12-3 / EU 30-36 / US 13-4 | SMALL - UK 4-8 / EU 37-42 / US 6-10 | LARGE - UK 9-12 / EU 43-46 / US 10-13 | ONE SIZE - UK 5-11 | EU 38-45 | US 7-12



BLACK

MULTI







#### SNOOPY AND WOODSTO