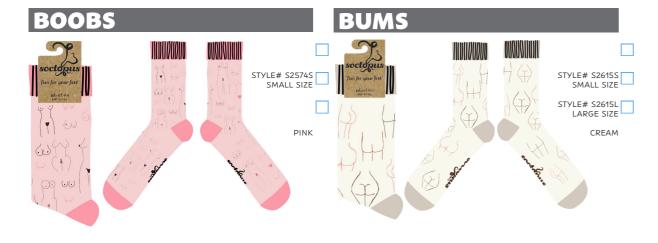

# "fun for your feet"

Our range consists of, COTTON, BAMBOO, ATHLETIC SOCKS and LICENSED SOCKS

COTTON Socks Composition: 70% Combed Cotton, 28% Polyester and 2% Elastane BAMBOO Socks Composition: 70% Viscose (derived from Bamboo), 28% Polyester and 2% Elastane

By popular request, selected designs will now be available in three-sizes:

X-SMALL - UK 12-3 / EU 30-36 / US 13-4 SMALL - UK 4-8 / EU 37-42 / US 6-10 LARGE - UK 9-12 / EU 43-46 / US 10-13

Our ATHLETIC Range is currently available in one-size: