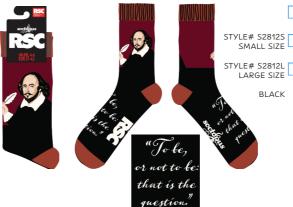

#### MURMATIONS

SHAKESPEARE & HIS CHARACTERS

COLLABORATION

Soctopus are proud to have worked on this exclusive range of Shakespeare socks with the Royal Shakespeare Company.

Bringing to life Shakespeare and some of his most famous characters and a portrait of the man himself.

#### TO BE OR NOT TO BE

# STYLE# S2812S

SOCTOPUS HAVE BEEN COLLABORATING WITH LUKE HORTON TO PRODUCE A COLLECTION OF SOCKS BASED **AROUND HIS ARTWORK.** 

**LUKE HORTON IS A SHEFFIELD BASED ARTIST CREATING** ARTWORK TO MAKE YOU SMILE AND FEEL GOOD.