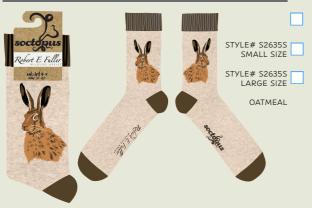

#### A DONATION FROM EVERY PAIR SOLD WILL GO TO **FUND WILDLIFE CONSERVATION AND** REHABILITATION WORK BY ROBERT E FULLER

Soctopus have worked together with Rober E Fuller to create a range of socks based around some of his beautiful wildlife paintings. BARN OWL ON SILENT WINGS

# STYLE# S2675S SMALL SIZE STYLE# S2675L

Robert E Fuller is one of Britain's foremost wildlife artists. His paintings sell all over the world and his trademark, highly-detailed images have been adopted at home by the RSPB and the National Trust.

A recognized authority on wildlife, Robert ofappears on television and regularly writes about his wildlife subjects for his local newspaper, The Yorkshire Post.

His life-long passion for the natural world was shaped by his upbringing on a farm on the Yorkshire Wolds.