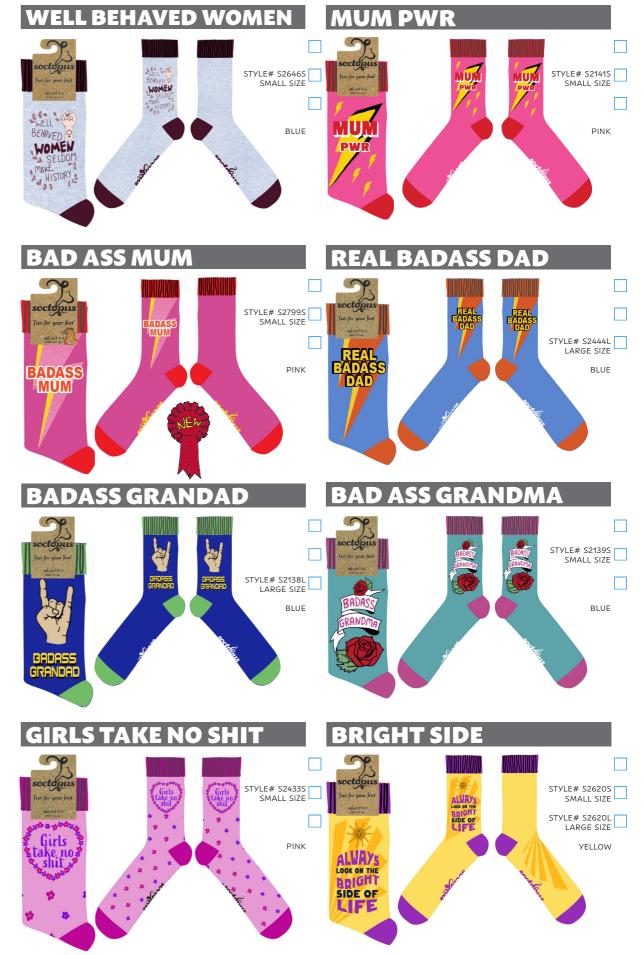

# "fun for your feet"

Our range consists of, COTTON, BAMBOO, ATHLETIC SOCKS and LICENSED SOCKS

COTTON Socks Composition: 70% Combed Cotton, 28% Polyester and 2% Elastane BAMBOO Socks Composition: 70% Viscose (derived from Bamboo), 28% Polyester and 2% Elastane

By popular request, selected designs will now be available in three-sizes:

X-SMALL - UK 12-3 / EU 30-36 / US 13-4 SMALL - UK 4-8 / EU 37-42 / US 6-10 LARGE - UK 9-12 / EU 43-46 / US 10-13

Our ATHLETIC Range is currently available in one-size: