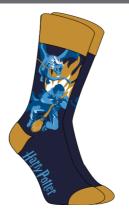

#### **HOGWARTS**

#### **HARRY POTTER**

- XH57591.K29.UK.4\_8 SMALL SIZE
- XH57591.K29.UK.9\_12 LARGE SIZE