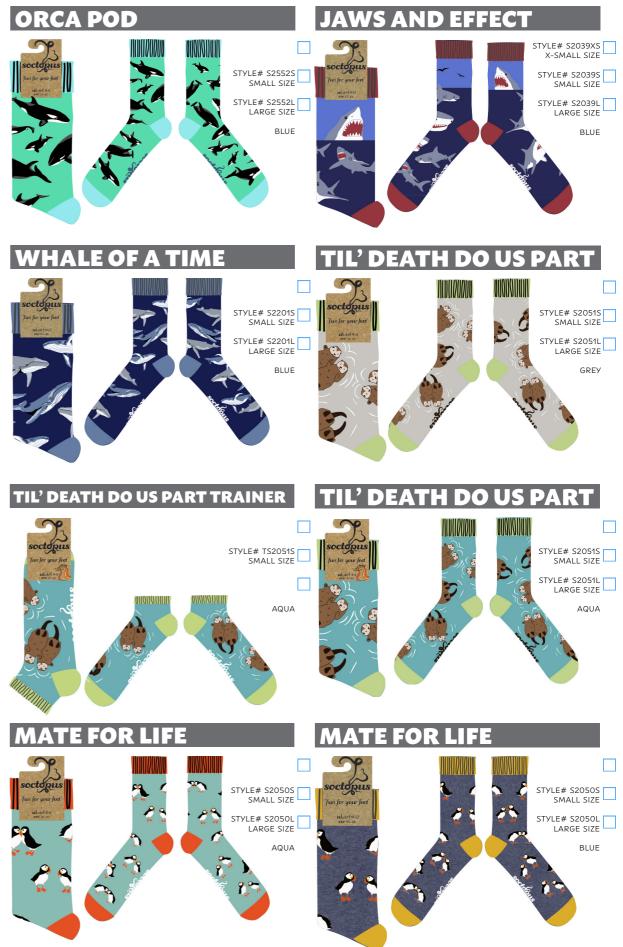

By popular request, selected designs will now be available in three-sizes:

X-SMALL - UK 12-3 / EU 30-36 / US 13-4 SMALL - UK 4-8 / EU 37-42 / US 6-10 LARGE - UK 9-12 / EU 43-46 / US 10-13

Our ATHLETIC Range is currently available in one-size: