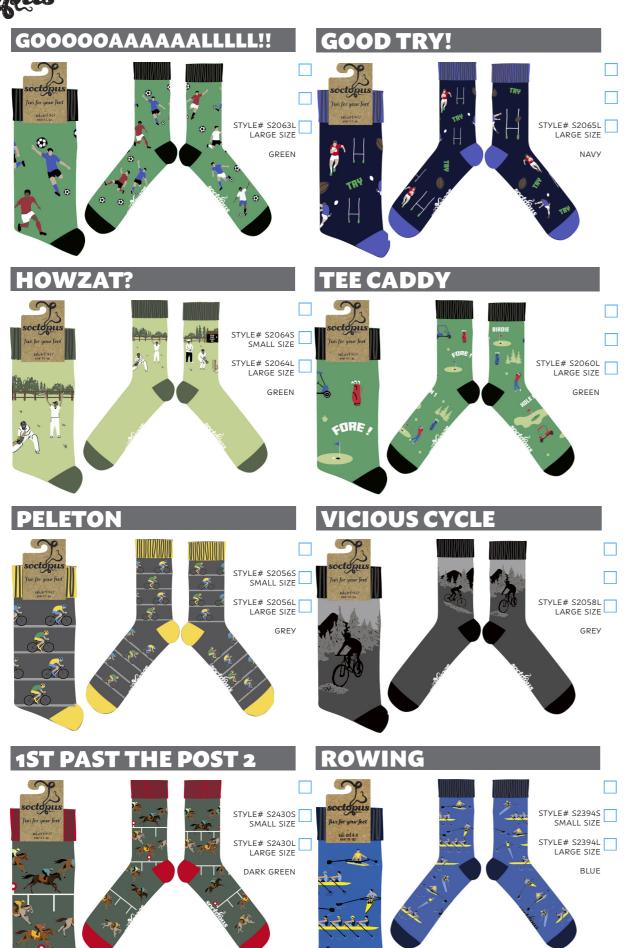

pect of our socks eco-friendly is hugely important to us so we do not use plastic, but thread to secure all our socks.



































"we sell socks"

















































































#### YOUR FAVOURITES JUST GOT FLUFFIER!



# FLUFFY FRIEN

# STYLE# S2854S





























#### WHERE'S WONDERLAND?

#### J.R.R. TOLKIEN



#### JANE AUSTEN



"fun for your feet"

#### **VIKINGS**

#### LONDONIUM



#### **SOXFORD** STYLE# S2279S SMALL SIZE SMALL SIZE STYLE# S2279L LARGE SIZE STYLE# S2691L LARGE SIZE BEIGE NAVY

#### BESIDE THE SEASIDE



"we sell socks"

## TAKE A PUNT STYLE# S2576S SMALL SIZE STYLE# S2576L LARGE SIZE

#### **UK BUNTING**















































# "fun for your feet"











"we sell socks"





20

DRIVE















"fun for your feet"

































#### DOBBY

### EX57607.K29.UK.12\_3 X-SMALL SIZE EX57607.K29.UK.4\_8 SMALL SIZE EX57607.K29.UK.9\_12 LARGE SIZE BEIGE

#### DOBBY



#### **UP TO NO GOOD**



- EX57610.K19.UK.12\_3 X-SMALL SIZE
- EX57610.K19.UK.4\_8 SMALL SIZE
- EX57610.K19.UK.9\_12 LARGE SIZE

#### **HOGWARTS**



#### **HARRY POTTER**



- XH57591.K29.UK.4\_8 SMALL SIZE
- XH57591.K29.UK.9\_12 LARGE SIZE

# "fun for your feet"

APPLY FOR A TRADE ACCOUNT now! | WEB: Soctopus.co.uk | TEL: +44 (0) 2038839478 | EMAIL: wholesale@soctopus.co.uk (UK Orders) / info@soctopus.co.uk (EU Orders) (p.53) X-SMALL - UK 12-3 / EU 30-36 / US 13-4 | SMALL - UK 4-8 / EU 37-42 / US 6-10 | LARGE - UK 9-12 / EU 43-46 / US 10-13 | ONE SIZE