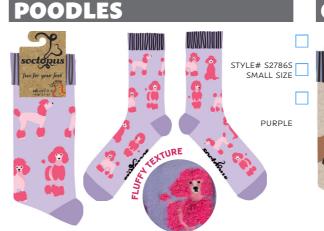

small family business is growing and we are super excited about the future!

#### OUR ECO MISSION





RECYCLED CARDBOARD

We use recycled cardboard for our hang cards and paper for our e-com mailbags.



**BCI CERTIFIED** 

Better cotton is the world's leading sustainability for cotton. Their mission is to help cotton communities survive and thrive, while protecting and restoring the environment. All of our socks are BCI certified.



NO PLASTIC

Making every aspect of our socks eco-friendly is hugely important to us so we do not use plastic, but thread to secure all our socks.



































"we sell socks"

















































































#### YOUR FAVOURITES JUST GOT FLUFFIER!



# FLUFFY FRIEN

# STYLE# S2854S





























#### WHERE'S WONDERLAND?

#### J.R.R. TOLKIEN



#### JANE AUSTEN



"fun for your feet"

#### **VIKINGS**

#### LONDONIUM



#### **SOXFORD** STYLE# S2279S SMALL SIZE SMALL SIZE STYLE# S2279L LARGE SIZE STYLE# S2691L LARGE SIZE BEIGE NAVY

#### BESIDE THE SEASIDE



"we sell socks"

## TAKE A PUNT STYLE# S2576S SMALL SIZE STYLE# S2576L LARGE SIZE

#### **UK BUNTING**















































# "fun for your feet"











"we sell socks"





20

DRIVE















"fun for your feet"

































#### DOBBY

### EX57607.K29.UK.12\_3 X-SMALL SIZE EX57607.K29.UK.4\_8 SMALL SIZE EX57607.K29.UK.9\_12 LARGE SIZE BEIGE

#### DOBBY



#### **UP TO NO GOOD**



- EX57610.K19.UK.12\_3 X-SMALL SIZE
- EX57610.K19.UK.4\_8 SMALL SIZE