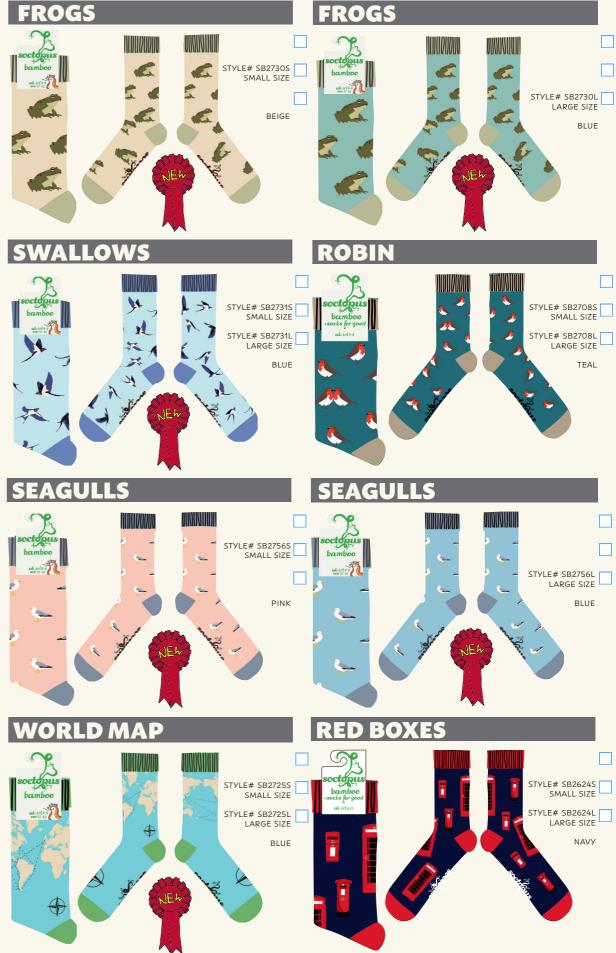

By popular request, selected designs will now be available in three-sizes:

X-SMALL - UK 12-3 / EU 30-36 / US 13-4 SMALL - UK 4-8 / EU 37-42 / US 6-10 LARGE - UK 9-12 / EU 43-46 / US 10-13

Our ATHLETIC Range is currently available in one-size: