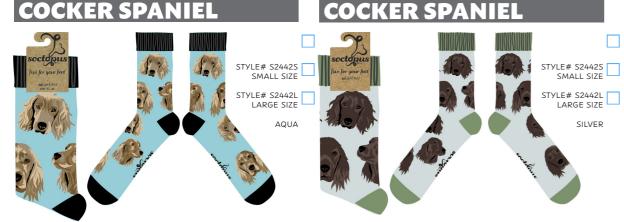

one-size:

ONE-SIZE - UK 5-11 / EU 38-45 / US 7-12

We have many international wholesale partners and now have six-retail stores across the UK and working with many Charitable partners. Our small family business is growing and we are super excited about the future!

#### OUR ECO MISSION





RECYCLED CARDBOARD

We use recycled cardboard for our hang cards and paper for our e-com mailbags.



**BCI CERTIFIED** 

Better cotton is the world's leading sustainability for cotton. Their mission is to help cotton communities survive and thrive, while protecting and restoring the environment. All of our socks are BCI certified.



NO PLASTIC

Making every aspect of our socks eco-friendly is hugely important to us so we do not use plastic, but thread to secure all our socks.



































"we sell socks"

















































































#### YOUR FAVOURITES JUST GOT FLUFFIER!



# FLUFFY FRIEN

# STYLE# S2854S





























#### WHERE'S WONDERLAND?

#### J.R.R. TOLKIEN



#### JANE AUSTEN



"fun for your feet"

#### **VIKINGS**

#### LONDONIUM



#### **SOXFORD** STYLE# S2279S SMALL SIZE SMALL SIZE STYLE# S2279L LARGE SIZE STYLE# S2691L LARGE SIZE BEIGE NAVY

#### BESIDE THE SEASIDE



"we sell socks"

## TAKE A PUNT STYLE# S2576S SMALL SIZE STYLE# S2576L LARGE SIZE

#### **UK BUNTING**















































# "fun for your feet"











"we sell socks"





20

DRIVE















"fun for your feet"

































#### DOBBY

### EX57607.K29.UK.12\_3