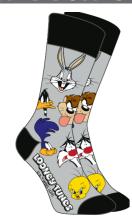

#### **LOONEY TUNES**

XH57585.K29.UK.4\_8 SMALL SIZE

XH57585.K29.UK.9\_12 LARGE SIZE

GREY