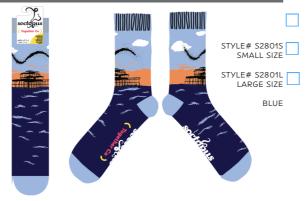

675L

Robert E Fuller is one of Britain's foremost wildlife artists. His paintings sell all over the world and his trademark, highly-detailed images have been adopted at home by the RSPB and the National Trust.

A recognized authority on wildlife, Robert ofappears on television and regularly writes about his wildlife subjects for his local newspaper, The Yorkshire Post.

His life-long passion for the natural world was shaped by his upbringing on a farm on the Yorkshire Wolds.

www.robertefuller.com

#### PORTRAIT OF A LEVERET











SOCTOPUS ARE PROUD TO HAVE WORKED WITH BRIGHTON'S LONELINESS CHARITY TOGETHER CO. A CHARITY WORKING IN BRIGHTON AND HOVE. TOGETHER CO SUPPORT PEOPLE TO MAKE LIFE-CHANGING CONNECTIONS. WE DONATE A PERCENTAGE FROM EVERY SOCK SOLD TO SUPPORT

#### MURMATIONS

















SHAKESPEARE & HIS CHARACTERS



COLLABORATION

Soctopus are proud to have worked on this exclusive range of Shakespeare socks with the Royal Shakespeare Company.

Bringing to life Shakespeare and some of his most famous characters and a portrait of the man himself.

#### TO BE OR NOT TO BE

# STYLE# S2812S







SOCTOPUS HAVE BEEN COLLABORATING WITH LUKE HORTON TO PRODUCE A COLLECTION OF SOCKS BASED **AROUND HIS ARTWORK.** 

**LUKE HORTON IS A SHEFFIELD BASED ARTIST CREATING** ARTWORK TO MAKE YOU SMILE AND FEEL GOOD.

#### **FIND HIS ARTWORK AT** LUKEHORTONART.CO.UK



#### MATE FOR LIFE ATHLETIC











#### **SKATEBOARDER SNAIL ATHLETIC**

**PEACEMAN ATHLETIC** 











APPLY FOR A TRADE ACCOUNT now! | WEB: Soctopus.co.uk | TEL: +44 (0) 2038839478 | EMAIL: wholesal