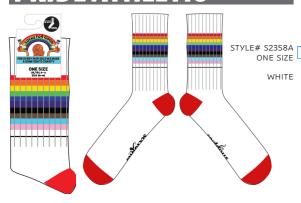

29.UK.4\_8 SMALL SIZE

RED



#### **WINNIE THE POOH**



XH57583.K29.UK.4\_8 SMALL SIZE XH57583.K29.UK.9\_12 LARGE SIZE

YELLOW

#### **EEYORE**



XH57584.K29.UK.4\_8 SMALL SIZE

XH57584.K29.UK.9\_12 LARGE SIZE

NAVY



XH57586.K29.UK.12\_3 X-SMALL SIZE

BLUE

XH57586.K29.UK.9\_12 LARGE SIZE

#### **LOONEY TUNES**



XH57585.K29.UK.4\_8 SMALL SIZE

XH57585.K29.UK.9\_12 LARGE SIZE

GREY



#### **MINIONS**



XH57587.K29.UK.12\_3 X-SMALL SIZE

XH57587.K29.UK.9\_12 LARGE SIZE

### **MINIONS**

#### SONIC



XH57596.K29.UK.12\_3 X-SMALL SIZE

XH57596.K29.UK.9\_12 LARGE SIZE



#### **TOM AND JERRY**



XH57554.K29.UK.4\_8 SMALL SIZE

XH57554.K29.UK.9\_12 LARGE SIZE

BLACK

#### **HELLO KITTY**



XH57551.K29.UK.12\_3 X-SMALL SIZE

PINK





#### **PRIDE ATHLETIC**

#### **PRIDE ATHLETIC**





#### TRANS ATHLETIC

#### PROGRESS PRIDE



#### PRIDE QUARTER CREW





A DONATION TO CHARITY

Soctopus is proud be an inclusive and supportive business. We are always looking for positive ways we can contribute to both our local communities and charitable causes that are close to our hearts.

We work closely with LGBTQIA+ charities that our retail stores chose within their communities. We sell a range of PRIDE socks and for every pair we sell we make a financial contribution to our chosen Charities - Switchboard, Oxford Pride, LGBT Health & Wellbeing, The Kite Trust, York Pride & Chester Pride.















**SOCTOPUS** is proud to support Beth's legacy as told by her family; .... Beth was 2 months away from her 21st birthday in August 2018 when she lost her battle with Acute Lymph