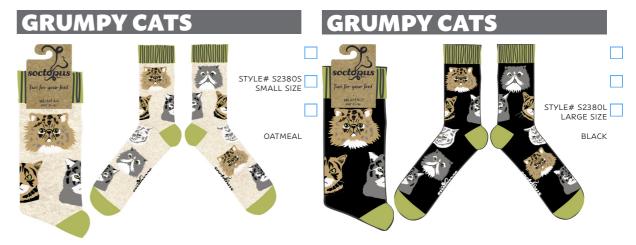

By popular request, selected designs will now be available in three-sizes:

X-SMALL - UK 12-3 / EU 30-36 / US 13-4 SMALL - UK 4-8 / EU 37-42 / US 6-10 LARGE - UK 9-12 / EU 43-46 / US 10-13

Our ATHLETIC Range is currently available in one-size: