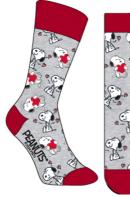

#### **SNOOPY IN LOVE**

XH57594.K29.UK.4\_8 SMALL SIZE

XH57594.K29.UK.9\_12 LARGE SIZE

GREEN

EX57615.K19.UK.4\_8 SMALL SIZE

EX57615.K19.UK.9\_12 LARGE SIZE