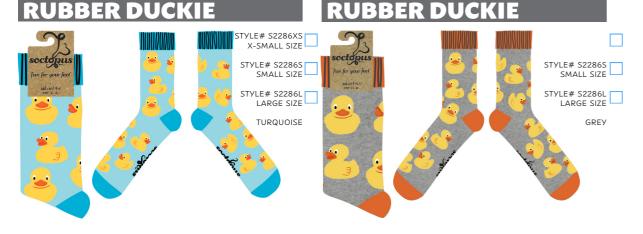

By popular request, selected designs will now be available in three-sizes:

X-SMALL - UK 12-3 / EU 30-36 / US 13-4 SMALL - UK 4-8 / EU 37-42 / US 6-10 LARGE - UK 9-12 / EU 43-46 / US 10-13

Our ATHLETIC Range is currently available in one-size: