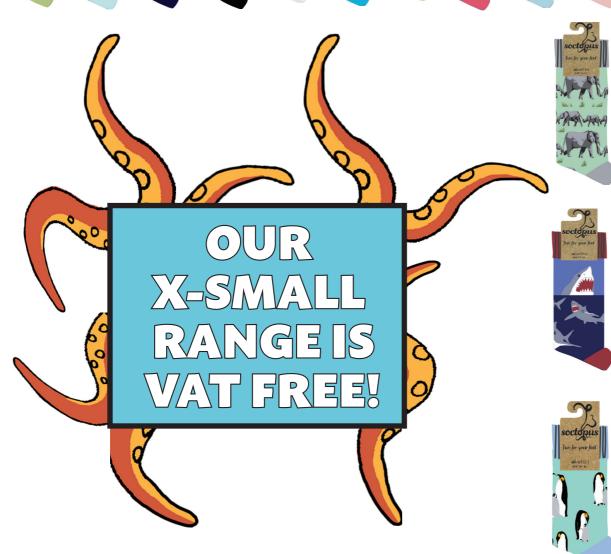

By popular request, selected designs will now be available in three-sizes:

X-SMALL - UK 12-3 / EU 30-36 / US 13-4 SMALL - UK 4-8 / EU 37-42 / US 6-10 LARGE - UK 9-12 / EU 43-46 / US 10-13

Our ATHLETIC Range is currently available in one-size:

# "fun for your feet"

APPLY FOR A TRADE ACCOUNT now! | WEB: Soctopus.co.uk | TEL: +44 (0) 2038839478 | EMAIL: wholesale@soctopus.co.uk (UK Orders) / info@soctopus.co.uk (EU Orders) (p.53) X-SMALL - UK 12-3 / EU 30-36 / US 13-4 | SMALL - UK 4-8 / EU 37-42 / US 6-10 | LARGE - UK 9-12 / EU 43-46 / US 10-13 | ONE SIZE - UK 5-11 | EU 38-45 | US 7-12