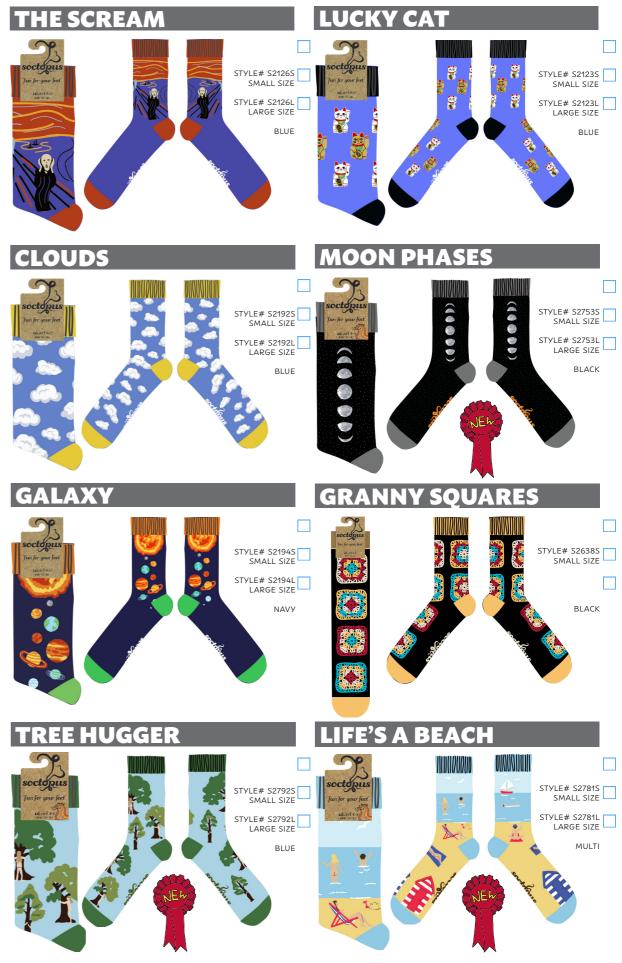

# "fun for your feet"

Our range consists of, COTTON, BAMBOO, ATHLETIC SOCKS and LICENSED SOCKS

COTTON Socks Composition: 70% Combed Cotton, 28% Polyester and 2% Elastane BAMBOO Socks Composition: 70% Viscose (derived from Bamboo), 28% Polyester and 2% Elastane

By popular request, selected designs will now be available in three-sizes:

X-SMALL - UK 12-3 / EU 30-36 / US 13-4 SMALL - UK 4-8 / EU 37-42 / US 6-10 LARGE - UK 9-12 / EU 43-46 / US 10-13

Our ATHLETIC Range is currently available in one-size: