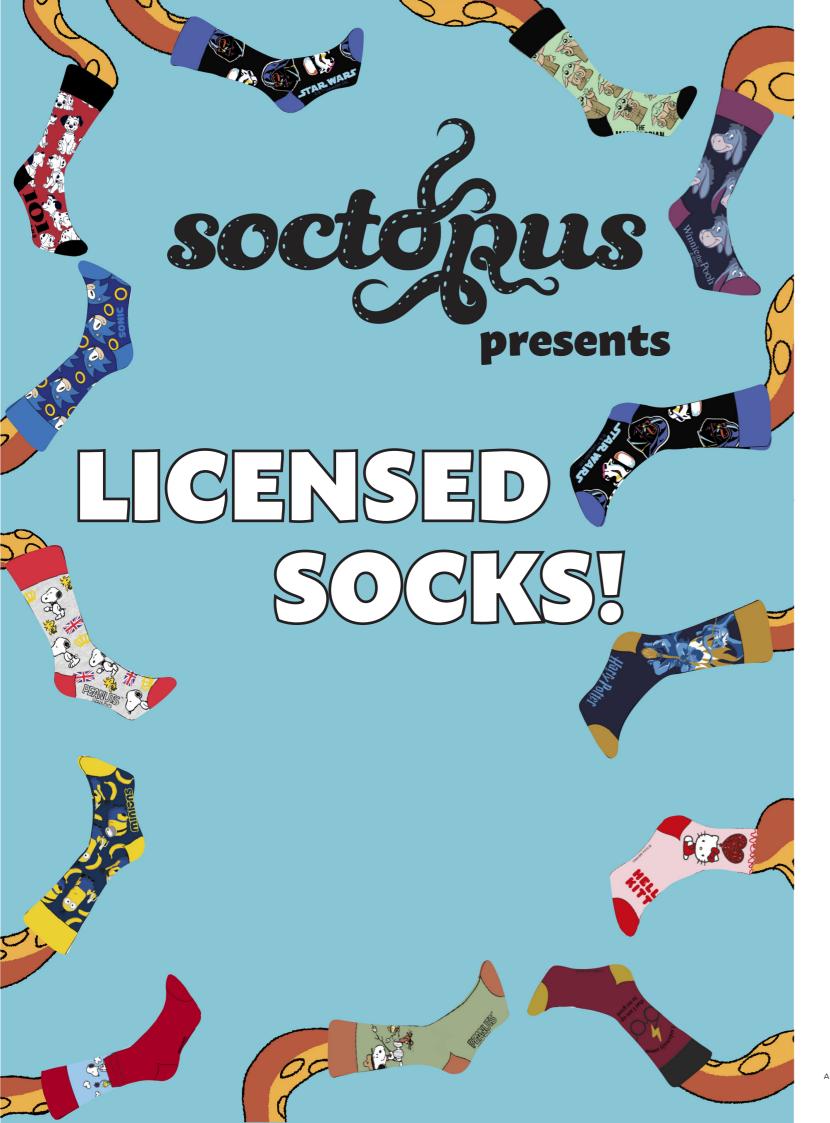

# "fun for your feet"

Our range consists of, COTTON, BAMBOO, ATHLETIC SOCKS and LICENSED SOCKS

COTTON Socks Composition: 70% Combed Cotton, 28% Polyester and 2% Elastane BAMBOO Socks Composition: 70% Viscose (derived from Bamboo), 28% Polyester and 2% Elastane