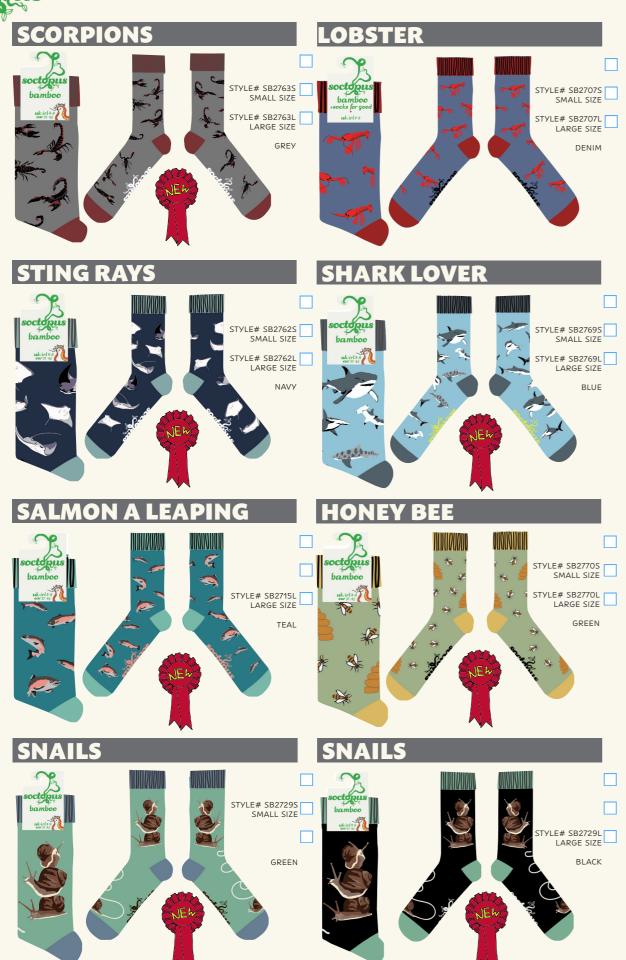

By popular request, selected designs will now be available in three-sizes:

X-SMALL - UK 12-3 / EU 30-36 / US 13-4 SMALL - UK 4-8 / EU 37-42 / US 6-10 LARGE - UK 9-12 / EU 43-46 / US 10-13

Our ATHLETIC Range is currently available in one-size: