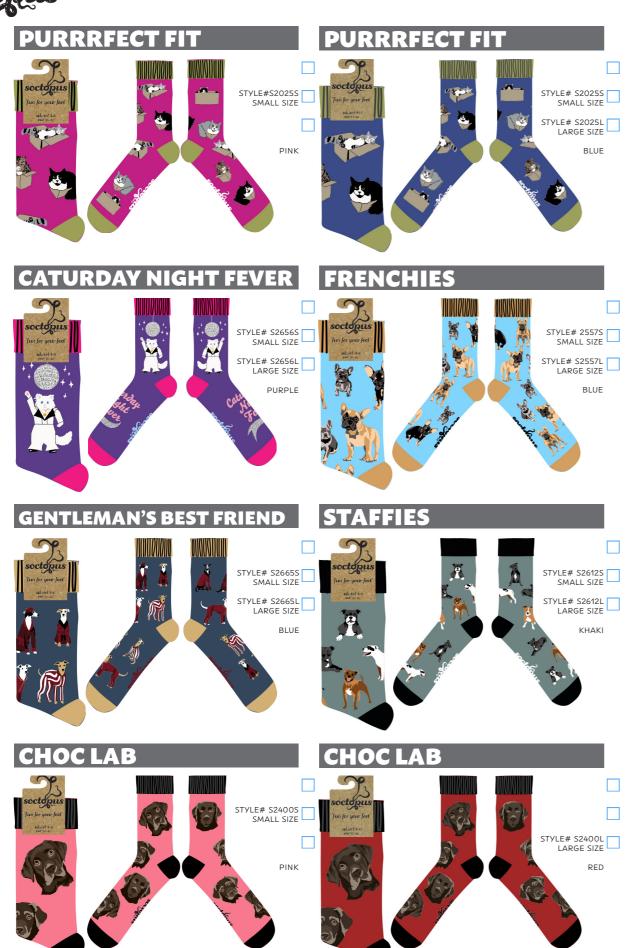

By popular request, selected designs will now be available in three-sizes:

X-SMALL - UK 12-3 / EU 30-36 / US 13-4 SMALL - UK 4-8 / EU 37-42 / US 6-10 LARGE - UK 9-12 / EU 43-46 / US 10-13

Our ATHLETIC Range is currently available in one-size: