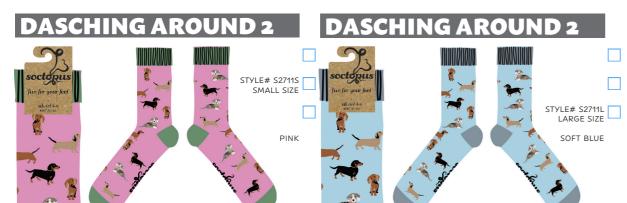

#### **SOXFORD** STYLE# S2279S SMALL SIZE SMALL SIZE STYLE# S2279L LARGE SIZE STYLE# S2691L LARGE SIZE BEIGE NAVY