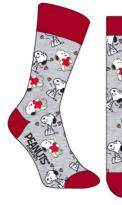

#### **SNOOPY IN LOVE**

XH57594.K29.UK.4\_8 SMALL SIZE

XH57594.K29.UK.9\_12 LARGE SIZE

GREEN

EX57615.K19.UK.4\_8 SMALL SIZE

EX57615.K19.UK.9\_12 LARGE SIZE