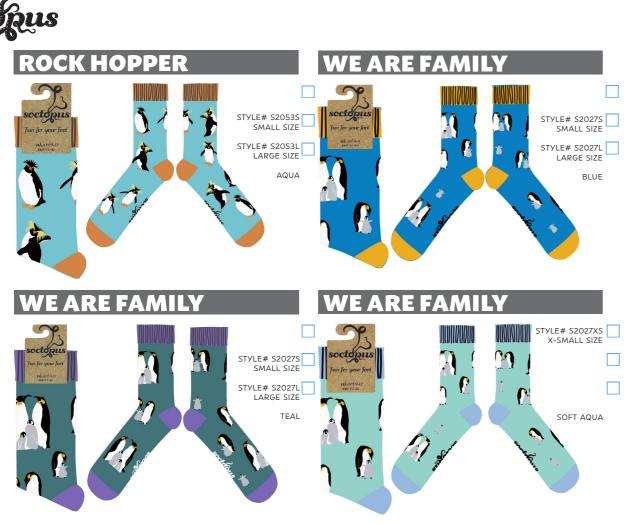

By popular request, selected designs will now be available in three-sizes:

X-SMALL - UK 12-3 / EU 30-36 / US 13-4 SMALL - UK 4-8 / EU 37-42 / US 6-10 LARGE - UK 9-12 / EU 43-46 / US 10-13

Our ATHLETIC Range is currently available in one-size: