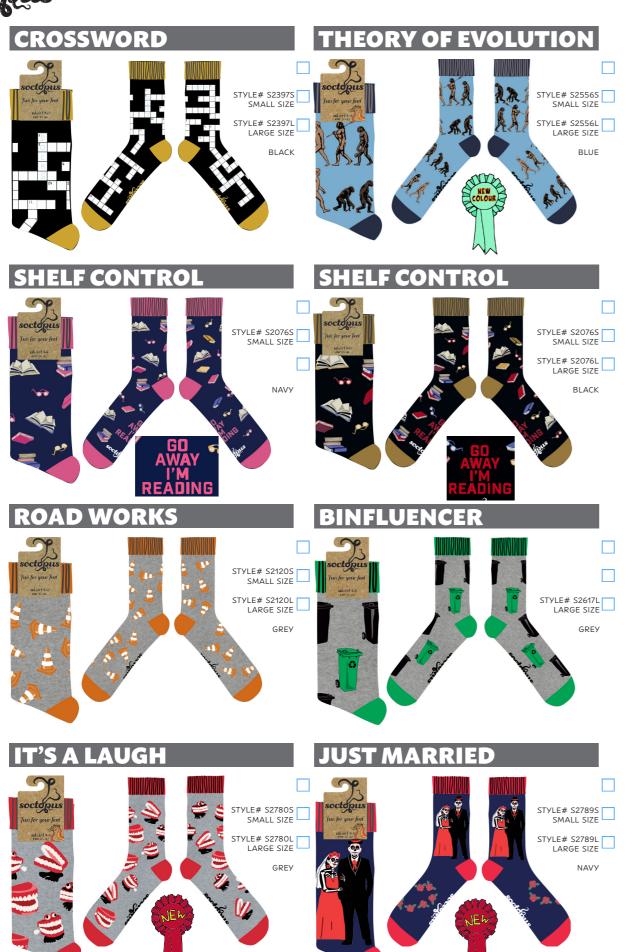

# "fun for your feet"

Our range consists of, COTTON, BAMBOO, ATHLETIC SOCKS and LICENSED SOCKS

COTTON Socks Composition: 70% Combed Cotton, 28% Polyester and 2% Elastane BAMBOO Socks Composition: 70% Viscose (derived from Bamboo), 28% Polyester and 2% Elastane

By popular request, selected designs will now be available in three-sizes:

X-SMALL - UK 12-3 / EU 30-36 / US 13-4 SMALL - UK 4-8 / EU 37-42 / US 6-10 LARGE - UK 9-12 / EU 43-46 / US 10-13

Our ATHLETIC Range is currently available in one-size: