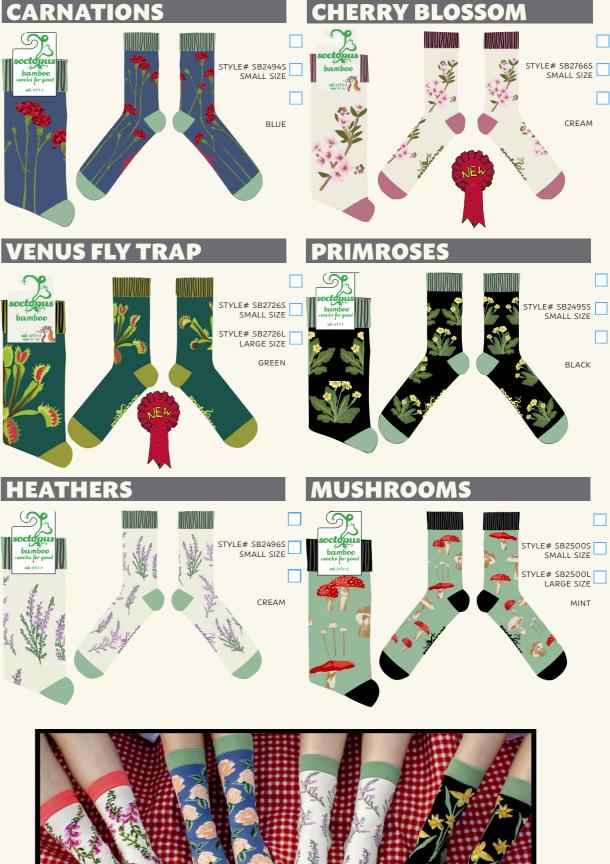

# "fun for your feet"

Our range consists of, COTTON, BAMBOO, ATHLETIC SOCKS and LICENSED SOCKS

COTTON Socks Composition: 70% Combed Cotton, 28% Polyester and 2% Elastane BAMBOO Socks Composition: 70% Viscose (derived from Bamboo), 28% Polyester and 2% Elastane

By popular request, selected designs will now be available in three-sizes:

X-SMALL - UK 12-3 / EU 30-36 / US 13-4 SMALL - UK 4-8 / EU 37-42 / US 6-10 LARGE - UK 9-12 / EU 43-46 / US 10-13

Our ATHLETIC Range is currently available in one-size: