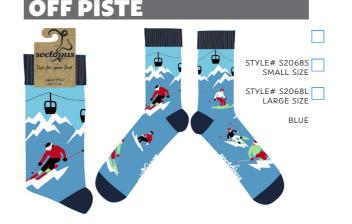

of our socks eco-friendly is hugely important to us so we do not use plastic, but thread to secure all our socks.



































"we sell socks"

















































































#### YOUR FAVOURITES JUST GOT FLUFFIER!



# FLUFFY FRIEN

# STYLE# S2854S





























#### WHERE'S WONDERLAND?

#### J.R.R. TOLKIEN



#### JANE AUSTEN



"fun for your feet"

#### **VIKINGS**

#### LONDONIUM



#### **SOXFORD** STYLE# S2279S SMALL SIZE SMALL SIZE STYLE# S2279L LARGE SIZE STYLE# S2691L LARGE SIZE BEIGE NAVY

#### BESIDE THE SEASIDE



"we sell socks"

## TAKE A PUNT STYLE# S2576S SMALL SIZE STYLE# S2576L LARGE SIZE

#### **UK BUNTING**















































# "fun for your feet"











"we sell socks"





20

DRIVE















"fun for your feet"

































#### DOBBY

### EX57607.K29.UK.12\_3 X-SMALL SIZE EX57607.K29.UK.4\_8 SMALL SIZE EX57607.K29.UK.9\_12 LARGE SIZE BEIGE

#### DOBBY



#### **UP TO NO GOOD**



- EX57610.K19.UK.12\_3 X-SMALL SIZE
- EX57610.K19.UK.4\_8 SMALL SIZE
- EX57610.K19.UK.9\_12 LARGE SIZE

#### **HOGWARTS**



#### **HARRY POTTER**



- XH57591.K29.UK.4\_8 SMALL SIZE
- XH57591.K29.UK.9\_12 LARGE SIZE

# "fun for your feet"

APPLY FOR A TRADE ACCOUNT now! | WEB: Soctopus.co.uk | TEL: +44 (0) 2038839478 | EMAIL: wholesale@soctopus.co.uk (UK Orders) / info@soctopus.co.uk (EU Orders) (p.53) X-SMALL - UK 12-3 / EU 30-36 / US 13-4 | SMALL - UK 4-8 / EU 37-42 / US 6-10 | LARGE - UK 9-12 / EU 43-46 / US 10-13 | ONE SIZE - UK