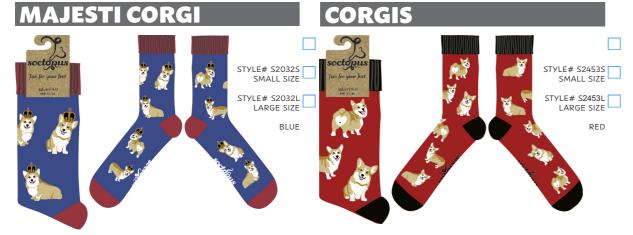

By popular request, selected designs will now be available in three-sizes:

X-SMALL - UK 12-3 / EU 30-36 / US 13-4 SMALL - UK 4-8 / EU 37-42 / US 6-10 LARGE - UK 9-12 / EU 43-46 / US 10-13

Our ATHLETIC Range is currently available in one-size: