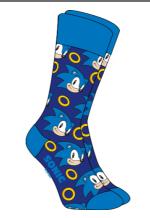

GREEN

BLACK



| XH57563.K29.UK.4_8<br>SMALL SIZE  |
|-----------------------------------|
| XH57563.K29.UK.9_12<br>LARGE SIZE |
| BLACK                             |
|                                   |



#### **101 DALMATIONS**



Winnie

XH57588.K29.UK.12\_3 X-SMALL SIZE

XH57588.K29.UK.4\_8 SMALL SIZE

RED



#### **WINNIE THE POOH**



XH57583.K29.UK.4\_8 SMALL SIZE XH57583.K29.UK.9\_12 LARGE SIZE

YELLOW

#### **EEYORE**



XH57584.K29.UK.4\_8 SMALL SIZE

XH57584.K29.UK.9\_12 LARGE SIZE

NAVY



XH57586.K29.UK.12\_3 X-SMALL SIZE

BLUE

XH57586.K29.UK.9\_12 LARGE SIZE

#### **LOONEY TUNES**



XH57585.K29.UK.4\_8 SMALL SIZE

XH57585.K29.UK.9\_12 LARGE SIZE

GREY



#### **MINIONS**



XH57587.K29.UK.12\_3 X-SMALL SIZE

XH57587.K29.UK.9\_12 LARGE SIZE

### **MINIONS**

#### SONIC



XH57596.K29.UK.12\_3 X-SMALL SIZE

XH57596.K29.UK.9\_12 LARGE SIZE



#### **TOM AND JERRY**



XH57554.K29.UK.4\_8 SMALL SIZE

XH57554.K29.UK.9\_12 LARGE SIZE

BLACK

#### **HELLO KITTY**



XH57551.K29.UK.12\_3 X-SMALL SIZE

PINK





#### **PRIDE ATHLETIC**

#### **PRIDE ATHLETIC**





#### TRANS ATHLETIC

#### PROGRESS PRIDE



#### PRIDE QUARTER CREW





A DONATION TO CHARITY

Soctopus is proud be an inclusive and supportive business. We are always looking for positive ways we can contribute to both our local communities and charitable causes that are close to our hearts.

We work closely with LGBTQIA+ charities that our retail stores chose within their communities. We sell a range of PRIDE socks and for every pair we sell we make a financial contribution to our chosen Charities -