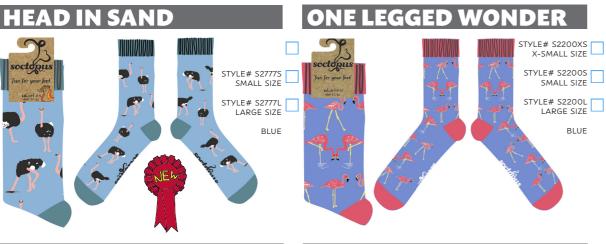

By popular request, selected designs will now be available in three-sizes:

X-SMALL - UK 12-3 / EU 30-36 / US 13-4 SMALL - UK 4-8 / EU 37-42 / US 6-10 LARGE - UK 9-12 / EU 43-46 / US 10-13

Our ATHLETIC Range is currently available in one-size: