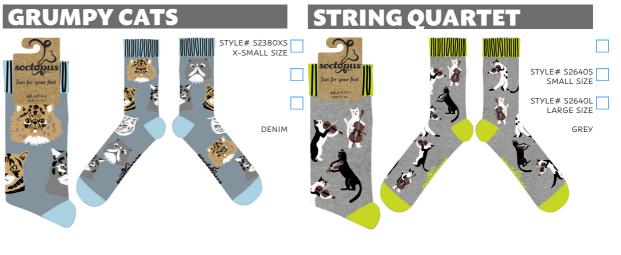

By popular request, selected designs will now be available in three-sizes:

X-SMALL - UK 12-3 / EU 30-36 / US 13-4 SMALL - UK 4-8 / EU 37-42 / US 6-10 LARGE - UK 9-12 / EU 43-46 / US 10-13

Our ATHLETIC Range is currently available in one-size: