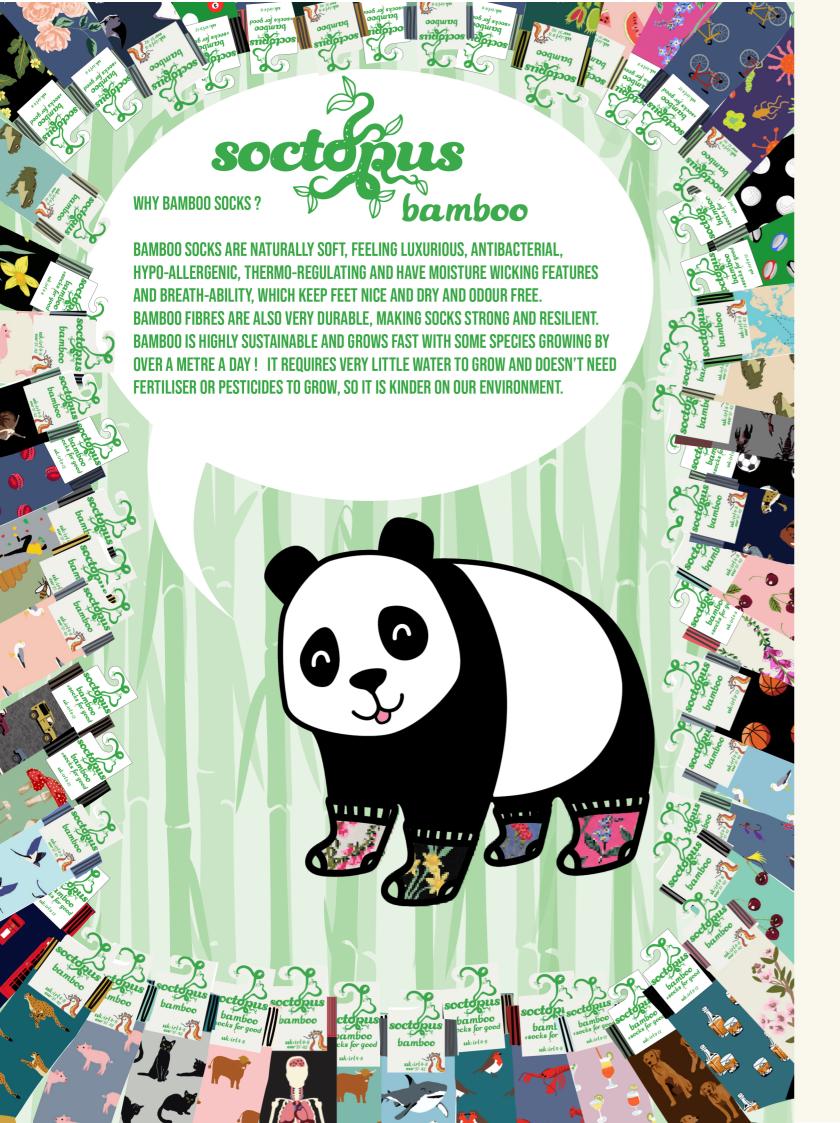

# "fun for your feet"

Our range consists of, COTTON, BAMBOO, ATHLETIC SOCKS and LICENSED SOCKS

COTTON Socks Composition: 70% Combed Cotton, 28% Polyester and 2% Elastane BAMBOO Socks Composition: 70% Viscose (derived from Bamboo), 28% Polyester and 2% Elastane