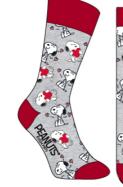

#### **SNOOPY IN LOVE**

XH57594.K29.UK.4\_8 SMALL SIZE

XH57594.K29.UK.9\_12 LARGE SIZE

GREEN

EX57615.K19.UK.4\_8 SMALL SIZE

EX57615.K19.UK.9\_12 LARGE SIZE