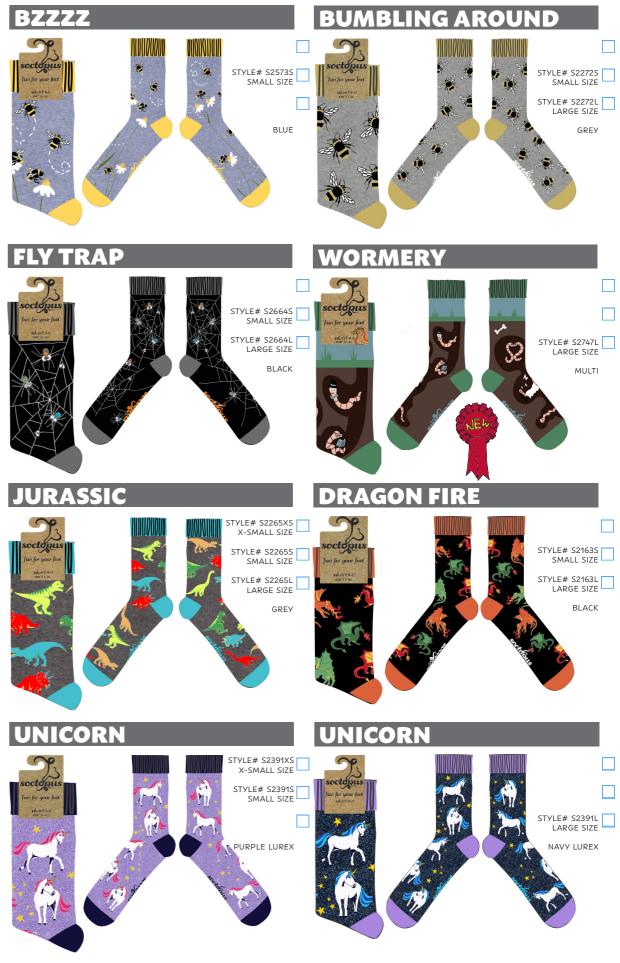

By popular request, selected designs will now be available in three-sizes:

X-SMALL - UK 12-3 / EU 30-36 / US 13-4 SMALL - UK 4-8 / EU 37-42 / US 6-10 LARGE - UK 9-12 / EU 43-46 / US 10-13

Our ATHLETIC Range is currently available in one-size: