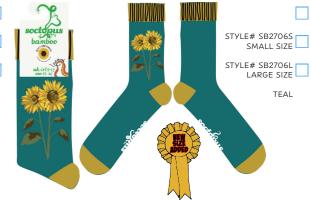

#### SUNFLOWERS BAMBOO

#### **SUNFLOWERS BAMBOO**

There are just over 1000 mountain gorillas left in the wild and they all reside in the mountainous forests of neighbouring Uganda, Rwanda and the Democratic Republic of Congo.