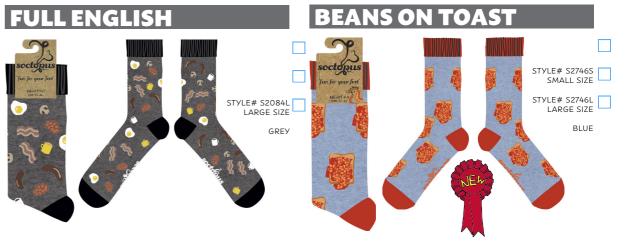

riendly is hugely important to us so we do not use plastic, but thread to secure all our socks.



































"we sell socks"

















































































#### YOUR FAVOURITES JUST GOT FLUFFIER!



# FLUFFY FRIEN

# STYLE# S2854S





























#### WHERE'S WONDERLAND?

#### J.R.R. TOLKIEN



#### JANE AUSTEN



"fun for your feet"

#### **VIKINGS**

#### LONDONIUM



#### **SOXFORD** STYLE# S2279S SMALL SIZE SMALL SIZE STYLE# S2279L LARGE SIZE STYLE# S2691L LARGE SIZE BEIGE NAVY

#### BESIDE THE SEASIDE



"we sell socks"

## TAKE A PUNT STYLE# S2576S SMALL SIZE STYLE# S2576L LARGE SIZE

#### **UK BUNTING**















































# "fun for your feet"











"we sell socks"





20

DRIVE















"fun for your feet"

































#### DOBBY

### EX57607.K29.UK.12\_3 X-SMALL SIZE EX57607.K29.UK.4\_8 SMALL SIZE EX57607.K29.UK.9\_12 LARGE SIZE BEIGE

#### DOBBY



#### **UP TO NO GOOD**



- EX57610.K19.UK.12\_3 X-SMALL SIZE
- EX57610.K19.UK.4\_8 SMALL SIZE
- EX57610.K19.UK.9\_12 LARGE SIZE

#### **HOGWARTS**



#### **HARRY POTTER**



- XH57591.K29.UK.4\_8 SMALL SIZE
- XH57591.K29.UK.9\_12 LARGE SIZE

# "fun for your feet"

APPLY FOR A TRADE ACCOUNT now! | WEB: Soctopus.co.uk | TEL: +44 (0) 2038839478 | EMAIL: wholesale@soctopus.co.uk (UK Orders) / info@soctopus.co.uk (EU Orders) (p.53) X-SMALL - UK 12-3 / EU 30-36 / US 13-4 | SMALL - UK 4-8 / EU 37-42 / US 6-10 | LARGE - UK 9-12 / EU 43-46 / US 10-13 | ONE SIZE - UK 5-11 | EU 38-45 |