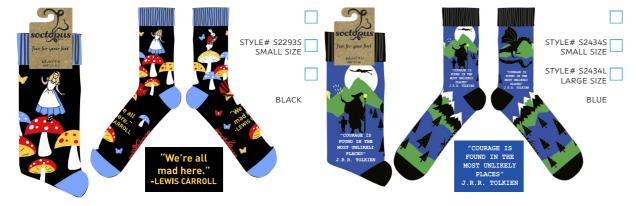

uture!

#### OUR ECO MISSION





RECYCLED CARDBOARD

We use recycled cardboard for our hang cards and paper for our e-com mailbags.



**BCI CERTIFIED** 

Better cotton is the world's leading sustainability for cotton. Their mission is to help cotton communities survive and thrive, while protecting and restoring the environment. All of our socks are BCI certified.



NO PLASTIC

Making every aspect of our socks eco-friendly is hugely important to us so we do not use plastic, but thread to secure all our socks.



































"we sell socks"

















































































#### YOUR FAVOURITES JUST GOT FLUFFIER!



# FLUFFY FRIEN

# STYLE# S2854S





























#### WHERE'S WONDERLAND?

#### J.R.R. TOLKIEN



#### JANE AUSTEN



"fun for your feet"

#### **VIKINGS**

#### LONDONIUM



#### **SOXFORD** STYLE# S2279S SMALL SIZE SMALL SIZE STYLE# S2279L LARGE SIZE STYLE# S2691L LARGE SIZE BEIGE NAVY

#### BESIDE THE SEASIDE



"we sell socks"

## TAKE A PUNT STYLE# S2576S SMALL SIZE STYLE# S2576L LARGE SIZE

#### **UK BUNTING**















































# "fun for your feet"











"we sell socks"





20

DRIVE















"fun for your feet"

































#### DOBBY

### EX57607.K29.UK.12\_3 X-SMALL SIZE EX57607.K29.UK.4\_8 SMALL SIZE EX57607.K29.UK.9\_12 LARGE SIZE BEIGE

#### DOBBY



#### **UP TO NO GOOD**



- EX57610.K19.UK.12\_3 X-SMALL SIZE
- EX57610.K19.UK.4\_8 SMALL SIZE
- EX57610.K19.UK.9\_12 LARGE SIZE

#### **HOGWARTS**



#### **HARRY