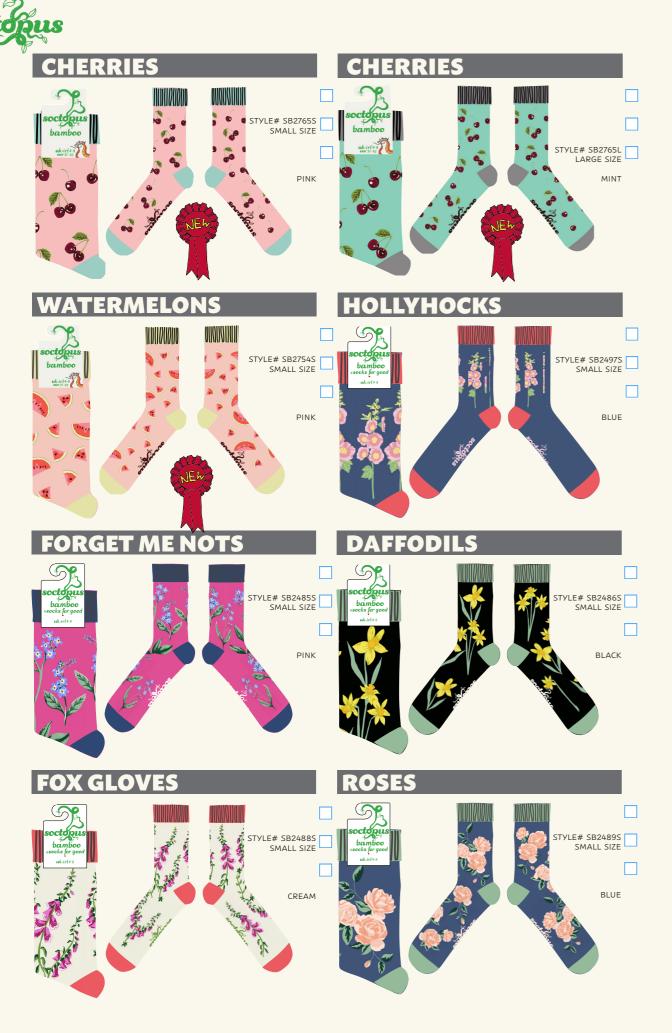

# "fun for your feet"

Our range consists of, COTTON, BAMBOO, ATHLETIC SOCKS and LICENSED SOCKS

COTTON Socks Composition: 70% Combed Cotton, 28% Polyester and 2% Elastane BAMBOO Socks Composition: 70% Viscose (derived from Bamboo), 28% Polyester and 2% Elastane

By popular request, selected designs will now be available in three-sizes:

X-SMALL - UK 12-3 / EU 30-36 / US 13-4 SMALL - UK 4-8 / EU 37-42 / US 6-10 LARGE - UK 9-12 / EU 43-46 / US 10-13

Our ATHLETIC Range is currently available in one-size: