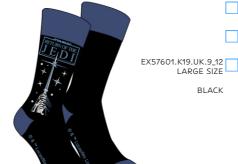

for your feet"

APPLY FOR A TRADE ACCOUNT now! | WEB: Soctopus.co.uk | TEL: +44 (0) 2038839478 | EMAIL: wholesale@soctopus.co.uk (UK Orders) / info@soctopus.co.uk (EU Orders) (p.53) X-SMALL - UK 12-3 / EU 30-36 / US 13-4 | SMALL - UK 4-8 / EU 37-42 / US 6-10 | LARGE - UK 9-12 / EU 43-46 / US 10-13 | ONE SIZE - UK 5-11 | EU 38-45 | US 7-12



BLACK

MULTI







#### SNOOPY AND WOODSTOCK

#### **SNOOPY SURF'S UP**







#### **SNOOPY JAMMIN'**

#### **SNOOPY IN LOVE**











XH57594.K29.UK.4\_8 SMALL SIZE

XH57594.K29.UK.9\_12 LARGE SIZE

GREEN

EX57615.K19.UK.4\_8 SMALL SIZE

EX57615.K19.UK.9\_12 LARGE SIZE

#### **SNOOPY IN LONDON**









BLUE

EX57611.K19.UK.4\_8 SMALL SIZE

EX57611.K19.UK.9\_12 LARGE SIZE

GREY

#### A GALAXY FAR ...







#### YODA



**RETURN OF THE JEDI** 





#### XH57562.K29.UK.4\_8 SMALL SIZE XH57562.K29.UK.9\_12 LARGE SIZE

#### GROGU

#### POWER OF THE DARK SIDE XH57590.K29.UK.12\_3 X-SMALL SIZE



XH57590.K29.UK.9\_12 LARGE SIZE GREEN

BLACK



| XH57563.K29.UK.4_8<br>SMALL SIZE  |
|-----------------------------------|
| XH57563.K29.UK.9_12<br>LARGE SIZE |
| BLACK                             |
|                                   |



#### **101 DALMATIONS**



Winnie

XH57588.K29.UK.12\_3 X-SMALL SIZE

XH57588.K29.UK.4\_8 SMALL SIZE

RED



#### **WINNIE THE POOH**



XH57583.K29.UK.4\_8 SMALL SIZE XH57583.K29.UK.9\_12 LARGE SIZE

YELLOW

#### **EEYORE**



XH57584.K29.UK.4\_8 SMALL SIZE

XH57584.K29.UK.9\_12 LARGE SIZE

NAVY



XH57586.K29.UK.12\_3 X-SMALL SIZE

BLUE

XH57586.K29.UK.9\_12 LARGE SIZE

#### **LOONEY TUNES**



XH57585.K