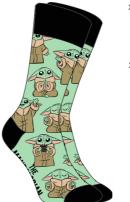

#### GROGU

#### POWER OF THE DARK SIDE XH57590.K29.UK.12\_3 X-SMALL SIZE

XH57590.K29.UK.9\_12 LARGE SIZE GREEN

BLACK

| XH57563.K29.UK.4_8<br>SMALL SIZE  |
|-----------------------------------|
| XH57563.K29.UK.9_12<br>LARGE SIZE |
| BLACK                             |
|                                   |