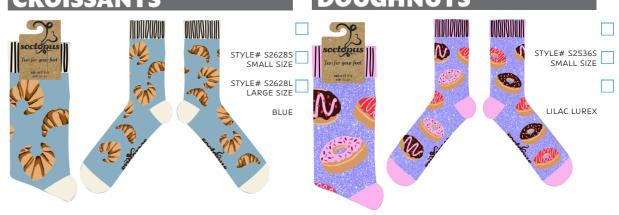

nt to us so we do not use plastic, but thread to secure all our socks.



































"we sell socks"

















































































#### YOUR FAVOURITES JUST GOT FLUFFIER!



# FLUFFY FRIEN

# STYLE# S2854S





























#### WHERE'S WONDERLAND?

#### J.R.R. TOLKIEN



#### JANE AUSTEN



"fun for your feet"

#### **VIKINGS**

#### LONDONIUM



#### **SOXFORD** STYLE# S2279S SMALL SIZE SMALL SIZE STYLE# S2279L LARGE SIZE STYLE# S2691L LARGE SIZE BEIGE NAVY

#### BESIDE THE SEASIDE



"we sell socks"

## TAKE A PUNT STYLE# S2576S SMALL SIZE STYLE# S2576L LARGE SIZE

#### **UK BUNTING**















































# "fun for your feet"











"we sell socks"





20

DRIVE















"fun for your feet"

































#### DOBBY

### EX57607.K29.UK.12\_3 X-SMALL SIZE EX57607.K29.UK.4\_8 SMALL SIZE EX57607.K29.UK.9\_12 LARGE SIZE BEIGE

#### DOBBY



#### **UP TO NO GOOD**



- EX57610.K19.UK.12\_3 X-SMALL SIZE
- EX57610.K19.UK.4\_8 SMALL SIZE
- EX57610.K19.UK.9\_12 LARGE SIZE

#### **HOGWARTS**



#### **HARRY POTTER**



- XH57591.K29.UK.4\_8 SMALL SIZE
- XH57591.K29.UK.9\_12 LARGE SIZE

# "fun for your feet"

APPLY FOR A TRADE ACCOUNT now! | WEB: Soctopus.co.uk | TEL: +44 (0) 2038839478 | EMAIL: wholesale@soctopus.co.uk (UK Orders) / info@soctopus.co.uk (EU Orders) (p.53) X-SMALL - UK 12-3 / EU 30-36 / US 13-4 | SMALL - UK 4-8 / EU 37-42 / US 6-10 | LARGE - UK 9-12 / EU 43-46 / US 10-13 | ONE SIZE - UK 5-11 | EU 38-45 | US 7-12



BLACK

MULTI