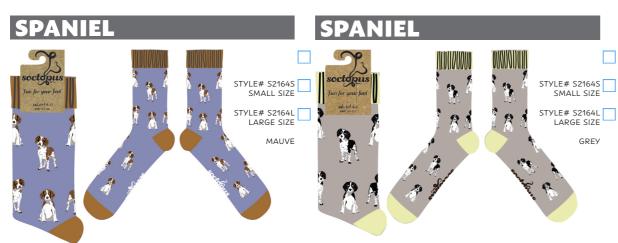

ne-size:

ONE-SIZE - UK 5-11 / EU 38-45 / US 7-12

We have many international wholesale partners and now have six-retail stores across the UK and working with many Charitable partners. Our small family business is growing and we are super excited about the future!

#### OUR ECO MISSION





RECYCLED CARDBOARD

We use recycled cardboard for our hang cards and paper for our e-com mailbags.



**BCI CERTIFIED** 

Better cotton is the world's leading sustainability for cotton. Their mission is to help cotton communities survive and thrive, while protecting and restoring the environment. All of our socks are BCI certified.



NO PLASTIC

Making every aspect of our socks eco-friendly is hugely important to us so we do not use plastic, but thread to secure all our socks.



































"we sell socks"

















































































#### YOUR FAVOURITES JUST GOT FLUFFIER!



# FLUFFY FRIEN

# STYLE# S2854S





























#### WHERE'S WONDERLAND?

#### J.R.R. TOLKIEN



#### JANE AUSTEN



"fun for your feet"

#### **VIKINGS**

#### LONDONIUM



#### **SOXFORD** STYLE# S2279S SMALL SIZE SMALL SIZE STYLE# S2279L LARGE SIZE STYLE# S2691L LARGE SIZE BEIGE NAVY

#### BESIDE THE SEASIDE



"we sell socks"

## TAKE A PUNT STYLE# S2576S SMALL SIZE STYLE# S2576L LARGE SIZE

#### **UK BUNTING**















































# "fun for your feet"











"we sell socks"





20

DRIVE















"fun for your feet"

































#### DOBBY

### EX57607.K29.UK.12\_3 X-