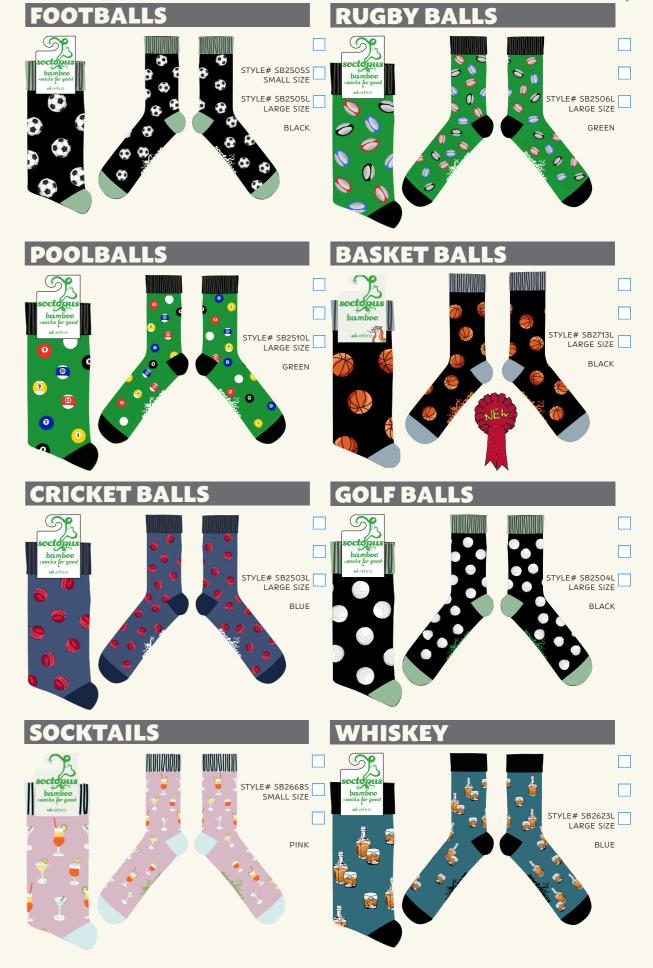

By popular request, selected designs will now be available in three-sizes:

X-SMALL - UK 12-3 / EU 30-36 / US 13-4 SMALL - UK 4-8 / EU 37-42 / US 6-10 LARGE - UK 9-12 / EU 43-46 / US 10-13

Our ATHLETIC Range is currently available in one-size: