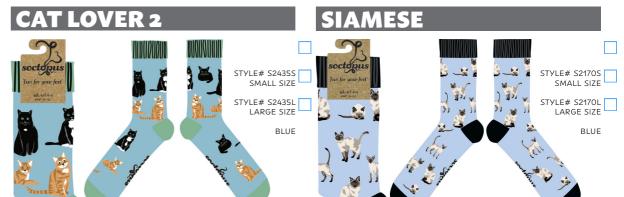

By popular request, selected designs will now be available in three-sizes:

X-SMALL - UK 12-3 / EU 30-36 / US 13-4 SMALL - UK 4-8 / EU 37-42 / US 6-10 LARGE - UK 9-12 / EU 43-46 / US 10-13

Our ATHLETIC Range is currently available in one-size: