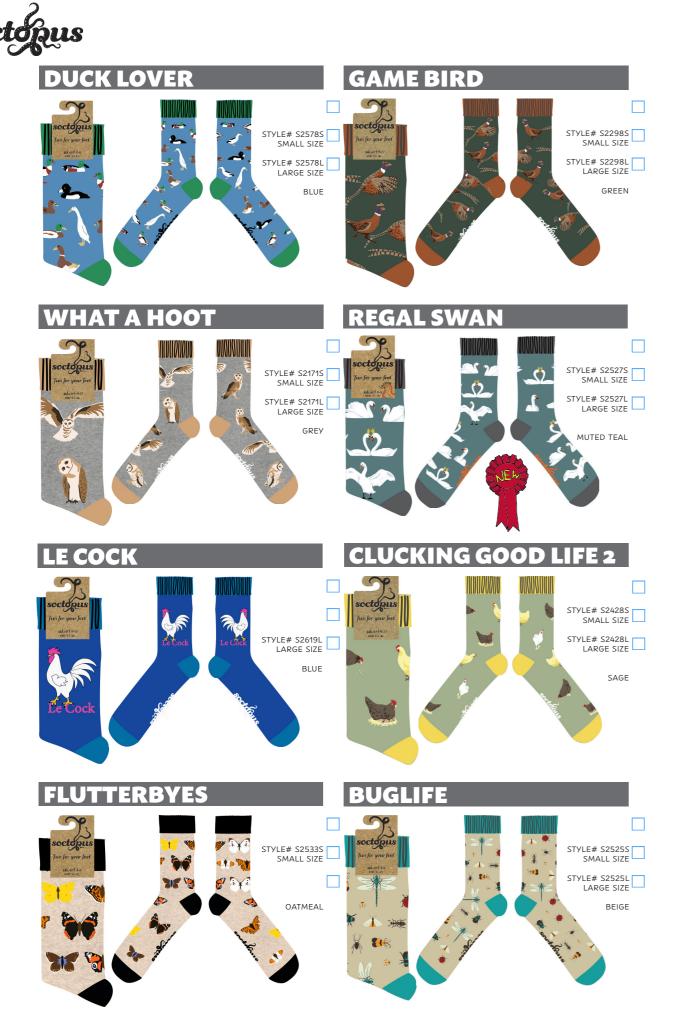

By popular request, selected designs will now be available in three-sizes:

X-SMALL - UK 12-3 / EU 30-36 / US 13-4 SMALL - UK 4-8 / EU 37-42 / US 6-10 LARGE - UK 9-12 / EU 43-46 / US 10-13

Our ATHLETIC Range is currently available in one-size: