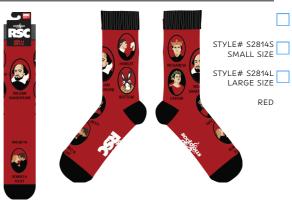

#### MURMATIONS

SHAKESPEARE & HIS CHARACTERS

COLLABORATION

Soctopus are proud to have worked on this exclusive range of Shakespeare socks with the Royal Shakespeare Company.

Bringing to life Shakespeare and some of his most famous characters and a portrait of the man himself.