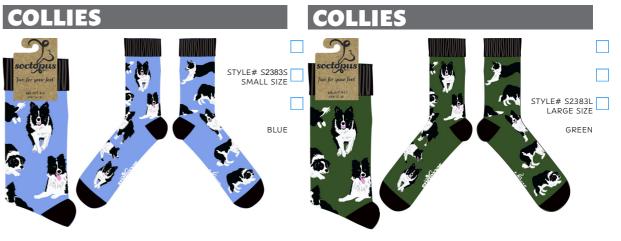

-size:

ONE-SIZE - UK 5-11 / EU 38-45 / US 7-12

We have many international wholesale partners and now have six-retail stores across the UK and working with many Charitable partners. Our small family business is growing and we are super excited about the future!

#### OUR ECO MISSION





RECYCLED CARDBOARD

We use recycled cardboard for our hang cards and paper for our e-com mailbags.



**BCI CERTIFIED** 

Better cotton is the world's leading sustainability for cotton. Their mission is to help cotton communities survive and thrive, while protecting and restoring the environment. All of our socks are BCI certified.



NO PLASTIC

Making every aspect of our socks eco-friendly is hugely important to us so we do not use plastic, but thread to secure all our socks.



































"we sell socks"

















































































#### YOUR FAVOURITES JUST GOT FLUFFIER!



# FLUFFY FRIEN

# STYLE# S2854S





























#### WHERE'S WONDERLAND?

#### J.R.R. TOLKIEN



#### JANE AUSTEN



"fun for your feet"

#### **VIKINGS**

#### LONDONIUM



#### **SOXFORD** STYLE# S2279S SMALL SIZE SMALL SIZE STYLE# S2279L LARGE SIZE STYLE# S2691L LARGE SIZE BEIGE NAVY

#### BESIDE THE SEASIDE



"we sell socks"

## TAKE A PUNT STYLE# S2576S SMALL SIZE STYLE# S2576L LARGE SIZE

#### **UK BUNTING**















































# "fun for your feet"











"we sell socks"





20

DRIVE















"fun for your feet"

































#### DOBBY

### EX57607.K29.UK.12\_3 X-SM