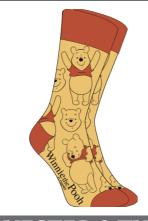

#### **WINNIE THE POOH**

XH57583.K29.UK.4\_8 SMALL SIZE XH57583.K29.UK.9\_12 LARGE SIZE

YELLOW