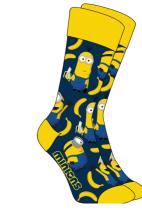

#### **MINIONS**

XH57587.K29.UK.12\_3 X-SMALL SIZE

XH57587.K29.UK.9\_12 LARGE SIZE

### **MINIONS**