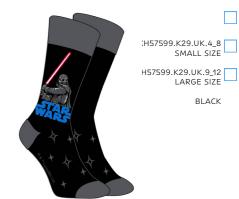

#### POWER OF THE DARK SIDE XH57590.K29.UK.12\_3 X-SMALL SIZE

XH57590.K29.UK.9\_12 LARGE SIZE GREEN

BLACK

| XH57563.K29.UK.4_8<br>SMALL SIZE  |
|-----------------------------------|
| XH57563.K29.UK.9_12<br>LARGE SIZE |
| BLACK                             |
|                                   |