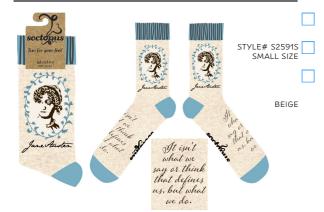

MISSION





RECYCLED CARDBOARD

We use recycled cardboard for our hang cards and paper for our e-com mailbags.



**BCI CERTIFIED** 

Better cotton is the world's leading sustainability for cotton. Their mission is to help cotton communities survive and thrive, while protecting and restoring the environment. All of our socks are BCI certified.



NO PLASTIC

Making every aspect of our socks eco-friendly is hugely important to us so we do not use plastic, but thread to secure all our socks.



































"we sell socks"

















































































#### YOUR FAVOURITES JUST GOT FLUFFIER!



# FLUFFY FRIEN

# STYLE# S2854S





























#### WHERE'S WONDERLAND?

#### J.R.R. TOLKIEN



#### JANE AUSTEN



"fun for your feet"

#### **VIKINGS**

#### LONDONIUM



#### **SOXFORD** STYLE# S2279S SMALL SIZE SMALL SIZE STYLE# S2279L LARGE SIZE STYLE# S2691L LARGE SIZE BEIGE NAVY

#### BESIDE THE SEASIDE



"we sell socks"

## TAKE A PUNT STYLE# S2576S SMALL SIZE STYLE# S2576L LARGE SIZE

#### **UK BUNTING**















































# "fun for your feet"











"we sell socks"





20

DRIVE















"fun for your feet"

































#### DOBBY

### EX57607.K29.UK.12\_3 X-SMALL SIZE EX57607.K29.UK.4\_8 SMALL SIZE EX57607.K29.UK.9\_12 LARGE SIZE BEIGE

#### DOBBY



#### **UP TO NO GOOD**



- EX57610.K19.UK.12\_3 X-SMALL SIZE
- EX57610.K19.UK.4\_8 SMALL SIZE
- EX57610.K19.UK.9\_12 LARGE SIZE

#### **HOGWARTS**



#### **HARRY POTTER**



- XH575