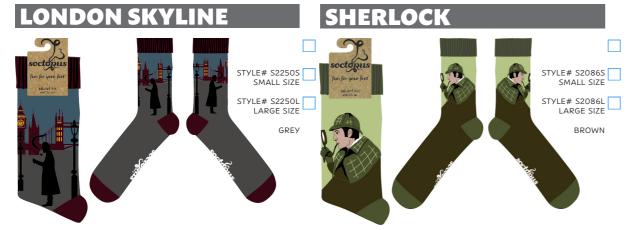

s is growing and we are super excited about the future!

#### OUR ECO MISSION





RECYCLED CARDBOARD

We use recycled cardboard for our hang cards and paper for our e-com mailbags.



**BCI CERTIFIED** 

Better cotton is the world's leading sustainability for cotton. Their mission is to help cotton communities survive and thrive, while protecting and restoring the environment. All of our socks are BCI certified.



NO PLASTIC

Making every aspect of our socks eco-friendly is hugely important to us so we do not use plastic, but thread to secure all our socks.



































"we sell socks"

















































































#### YOUR FAVOURITES JUST GOT FLUFFIER!



# FLUFFY FRIEN

# STYLE# S2854S





























#### WHERE'S WONDERLAND?

#### J.R.R. TOLKIEN



#### JANE AUSTEN



"fun for your feet"

#### **VIKINGS**

#### LONDONIUM



#### **SOXFORD** STYLE# S2279S SMALL SIZE SMALL SIZE STYLE# S2279L LARGE SIZE STYLE# S2691L LARGE SIZE BEIGE NAVY

#### BESIDE THE SEASIDE



"we sell socks"

## TAKE A PUNT STYLE# S2576S SMALL SIZE STYLE# S2576L LARGE SIZE

#### **UK BUNTING**















































# "fun for your feet"











"we sell socks"





20

DRIVE















"fun for your feet"

































#### DOBBY

### EX57607.K29.UK.12\_3 X-SMALL SIZE EX57607.K29.UK.4\_8 SMALL SIZE EX57607.K29.UK.9\_12 LARGE SIZE BEIGE

#### DOBBY



#### **UP TO NO GOOD**



- EX57610.K19.UK.12\_3 X-SMALL SIZE
- EX57610.K19.UK.4\_8 SMALL SIZE
- EX57610.K19.UK.9\