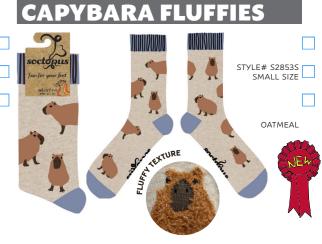

all family business is growing and we are super excited about the future!

#### OUR ECO MISSION





RECYCLED CARDBOARD

We use recycled cardboard for our hang cards and paper for our e-com mailbags.



**BCI CERTIFIED** 

Better cotton is the world's leading sustainability for cotton. Their mission is to help cotton communities survive and thrive, while protecting and restoring the environment. All of our socks are BCI certified.



NO PLASTIC

Making every aspect of our socks eco-friendly is hugely important to us so we do not use plastic, but thread to secure all our socks.



































"we sell socks"

















































































#### YOUR FAVOURITES JUST GOT FLUFFIER!



# FLUFFY FRIEN

# STYLE# S2854S





























#### WHERE'S WONDERLAND?

#### J.R.R. TOLKIEN



#### JANE AUSTEN



"fun for your feet"

#### **VIKINGS**

#### LONDONIUM



#### **SOXFORD** STYLE# S2279S SMALL SIZE SMALL SIZE STYLE# S2279L LARGE SIZE STYLE# S2691L LARGE SIZE BEIGE NAVY

#### BESIDE THE SEASIDE



"we sell socks"

## TAKE A PUNT STYLE# S2576S SMALL SIZE STYLE# S2576L LARGE SIZE

#### **UK BUNTING**















































# "fun for your feet"











"we sell socks"





20

DRIVE















"fun for your feet"

































#### DOBBY

### EX57607.K29.UK.12\_3 X-SMALL SIZE EX57607.K29.UK.4\_8 SMALL SIZE EX57607.K29.UK.9\_12 LARGE SIZE BEIGE

#### DOBBY



#### **UP TO NO GOOD**



- EX57610.K19.UK.12\_3 X-SMALL SIZE
- EX57610.K19.UK.4\_8 SMALL SIZE
-