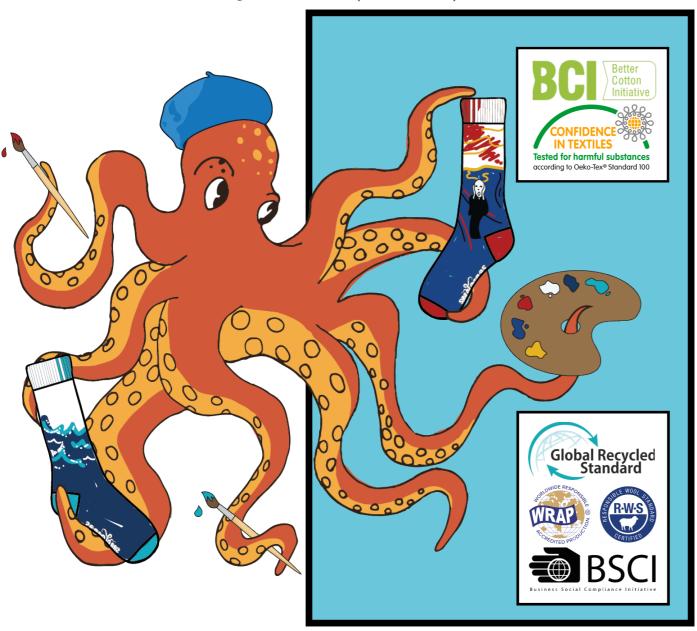

#### OUR ECO MISSION

RECYCLED CARDBOARD

We use recycled cardboard for our hang cards and paper for our e-com mailbags.

**BCI CERTIFIED** 

Better cotton is the world's leading sustainability for cotton. Their mission is to help cotton communities survive and thrive, while protecting and restoring the environment. All of our socks are BCI certified.