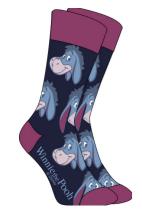

#### **EEYORE**

XH57584.K29.UK.4\_8 SMALL SIZE

XH57584.K29.UK.9\_12 LARGE SIZE

NAVY

XH57586.K29.UK.12\_3 X-SMALL SIZE

BLUE

XH57586.K29.UK.9\_12 LARGE SIZE