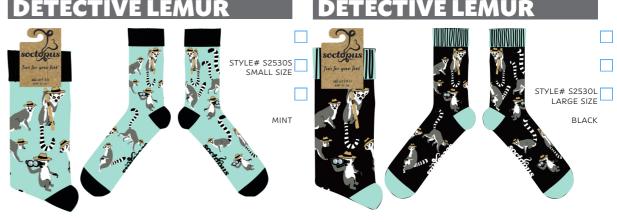

international wholesale partners and now have six-retail stores across the UK and working with many Charitable partners. Our small family business is growing and we are super excited about the future!

#### OUR ECO MISSION





RECYCLED CARDBOARD

We use recycled cardboard for our hang cards and paper for our e-com mailbags.



**BCI CERTIFIED** 

Better cotton is the world's leading sustainability for cotton. Their mission is to help cotton communities survive and thrive, while protecting and restoring the environment. All of our socks are BCI certified.



NO PLASTIC

Making every aspect of our socks eco-friendly is hugely important to us so we do not use plastic, but thread to secure all our socks.



































"we sell socks"

















































































#### YOUR FAVOURITES JUST GOT FLUFFIER!



# FLUFFY FRIEN

# STYLE# S2854S





























#### WHERE'S WONDERLAND?

#### J.R.R. TOLKIEN



#### JANE AUSTEN



"fun for your feet"

#### **VIKINGS**

#### LONDONIUM



#### **SOXFORD** STYLE# S2279S SMALL SIZE SMALL SIZE STYLE# S2279L LARGE SIZE STYLE# S2691L LARGE SIZE BEIGE NAVY

#### BESIDE THE SEASIDE



"we sell socks"

## TAKE A PUNT STYLE# S2576S SMALL SIZE STYLE# S2576L LARGE SIZE

#### **UK BUNTING**















































# "fun for your feet"











"we sell socks"





20

DRIVE















"fun for your feet"

































#### DOBBY

### EX57607.K29.UK.12\_3 X-SMALL SIZE EX57607.K29.UK.4\_8 SMALL SIZE EX57607.K29.UK.9\_12