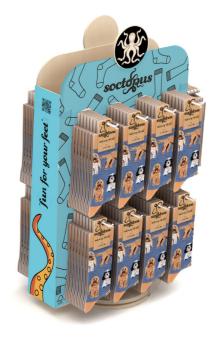

#### OR PREFER A COUNTER-TOP DISPLAY?

#### **PURCHASE 26 PACKS ON YOUR OPENING ORDER AND RECEIVE A COUNTER DISPLAY UNIT FOR FREE!\***

Material: Finland Birch Wood

Dimension: 842 (H) x 475 (W) x 270 (L) cm 8 Prongs each side (16 prongs total)