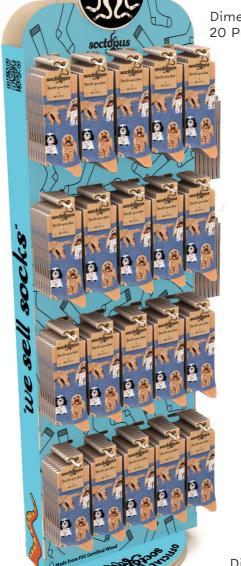

#### **PURCHASE 52 PACKS ON YOUR OPENING ORDER AND** RECEIVE A FLOOR-STANDING DISPLAY UNIT FOR FREE!

#### \*Carriage charges apply for Stand shipping

Floor-Standing Unit (spinning)

Material: Finland Birch Wood

Dimension: 1600 (H) x 475 (W) x 350 (L) cm 20 Prongs each side (40 prongs total)

Counter-Standing Unit (spinning)