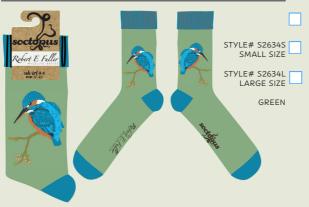

#### A DONATION FROM EVERY PAIR SOLD WILL GO TO **FUND WILDLIFE CONSERVATION AND** REHABILITATION WORK BY ROBERT E FULLER

Soctopus have worked together with Rober E Fuller to create a range of socks based around some of his beautiful wildlife paintings. BARN OWL ON SILENT WINGS

# STYLE# S2675S SMALL SIZE STYLE# S2675L

Robert E Fuller is one of Britain's foremost wildlife artists. His paintings sell all over the world and his trademark, highly-detailed images have been adopted at home by the RSPB and the National Trust.

A recognized authority on wildlife, Robert ofappears on television and regularly writes about his wildlife subjects for his local newspaper, The Yorkshire Post.

His life-long passion for the natural world was shaped by his upbringing on a farm on the Yorkshire Wolds.