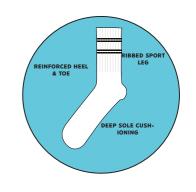

# "fun for your feet"

Our range consists of, COTTON, BAMBOO, ATHLETIC SOCKS and LICENSED SOCKS

COTTON Socks Composition: 70% Combed Cotton, 28% Polyester and 2% Elastane BAMBOO Socks Composition: 70% Viscose (derived from Bamboo), 28% Polyester and 2% Elastane

By popular request, selected designs will now be available in three-sizes:

X-SMALL - UK 12-3 / EU 30-36 / US 13-4 SMALL - UK 4-8 / EU 37-42 / US 6-10 LARGE - UK 9-12 / EU 43-46 / US 10-13

Our ATHLETIC Range is currently available in one-size: