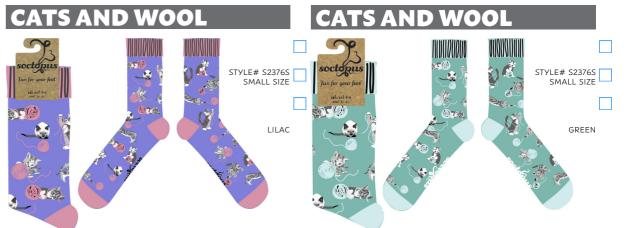

By popular request, selected designs will now be available in three-sizes:

X-SMALL - UK 12-3 / EU 30-36 / US 13-4 SMALL - UK 4-8 / EU 37-42 / US 6-10 LARGE - UK 9-12 / EU 43-46 / US 10-13

Our ATHLETIC Range is currently available in one-size: