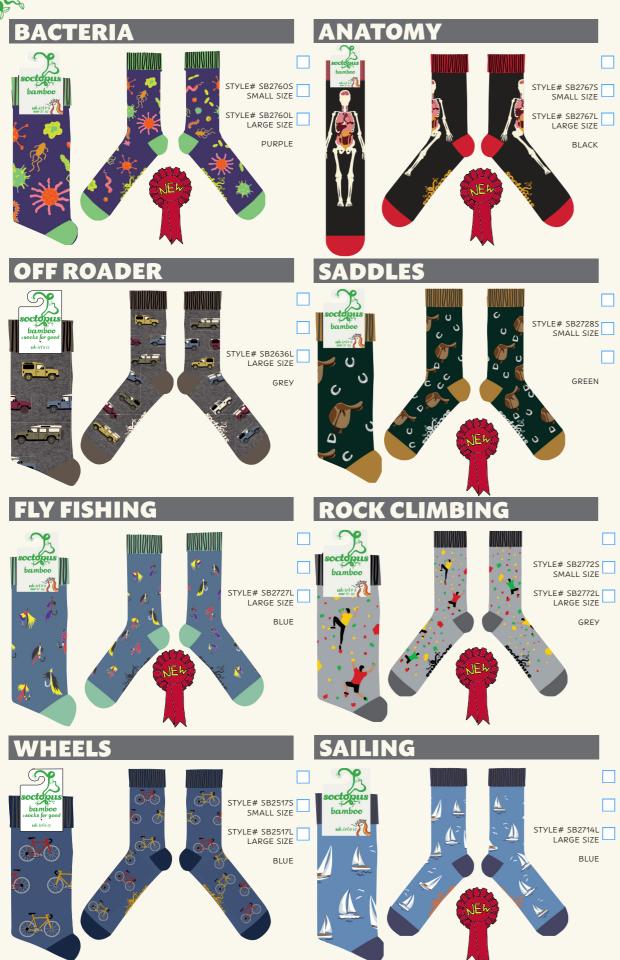

By popular request, selected designs will now be available in three-sizes:

X-SMALL - UK 12-3 / EU 30-36 / US 13-4 SMALL - UK 4-8 / EU 37-42 / US 6-10 LARGE - UK 9-12 / EU 43-46 / US 10-13

Our ATHLETIC Range is currently available in one-size: