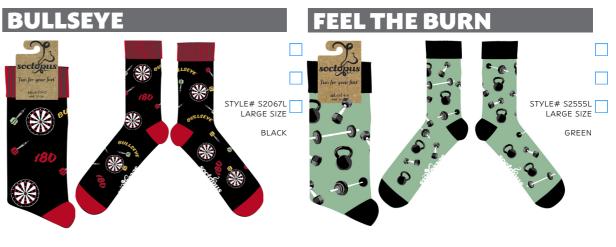

ct of our socks eco-friendly is hugely important to us so we do not use plastic, but thread to secure all our socks.



































"we sell socks"

















































































#### YOUR FAVOURITES JUST GOT FLUFFIER!



# FLUFFY FRIEN

# STYLE# S2854S





























#### WHERE'S WONDERLAND?

#### J.R.R. TOLKIEN



#### JANE AUSTEN



"fun for your feet"

#### **VIKINGS**

#### LONDONIUM



#### **SOXFORD** STYLE# S2279S SMALL SIZE SMALL SIZE STYLE# S2279L LARGE SIZE STYLE# S2691L LARGE SIZE BEIGE NAVY

#### BESIDE THE SEASIDE



"we sell socks"

## TAKE A PUNT STYLE# S2576S SMALL SIZE STYLE# S2576L LARGE SIZE

#### **UK BUNTING**















































# "fun for your feet"











"we sell socks"





20

DRIVE















"fun for your feet"

































#### DOBBY

### EX57607.K29.UK.12\_3 X-SMALL SIZE EX57607.K29.UK.4\_8 SMALL SIZE EX57607.K29.UK.9\_12 LARGE SIZE BEIGE

#### DOBBY



#### **UP TO NO GOOD**



- EX57610.K19.UK.12\_3 X-SMALL SIZE
- EX57610.K19.UK.4\_8 SMALL SIZE
- EX57610.K19.UK.9\_12 LARGE SIZE

#### **HOGWARTS**



#### **HARRY POTTER**



- XH57591.K29.UK.4\_8 SMALL SIZE
- XH57591.K29.UK.9\_12 LARGE SIZE

# "fun for your feet"

APPLY FOR A TRADE ACCOUNT now! | WEB: Soctopus.co.uk | TEL: +44 (0) 2038839478 | EMAIL: wholesale@soctopus.co.uk (UK Orders) / info@soctopus.co.uk (EU Orders) (p.53) X-SMALL - UK 12-3 / EU 30-36 / US 13-4 | SMALL - UK 4-8 / EU 37-42 / US 6-10 | LARGE - UK 9-12 / EU 43-46 / US 10-13 | ONE SIZE -