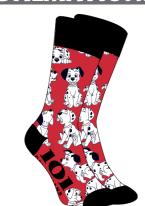

#### **101 DALMATIONS**

Winnie

XH57588.K29.UK.12\_3 X-SMALL SIZE

XH57588.K29.UK.4\_8 SMALL SIZE

RED