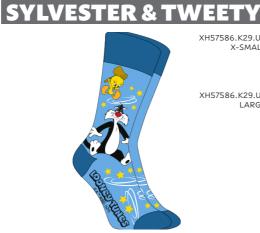

#### **EEYORE**

XH57584.K29.UK.4\_8 SMALL SIZE

XH57584.K29.UK.9\_12 LARGE SIZE

NAVY

XH57586.K29.UK.12\_3 X-SMALL SIZE

BLUE

XH57586.K29.UK.9\_12 LARGE SIZE