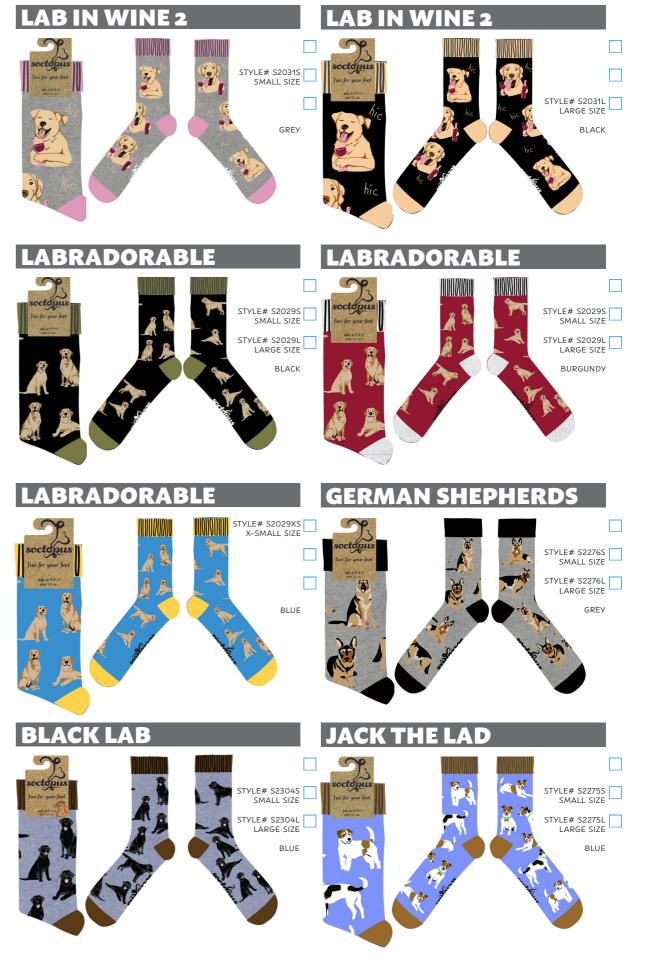

By popular request, selected designs will now be available in three-sizes:

X-SMALL - UK 12-3 / EU 30-36 / US 13-4 SMALL - UK 4-8 / EU 37-42 / US 6-10 LARGE - UK 9-12 / EU 43-46 / US 10-13

Our ATHLETIC Range is currently available in one-size: